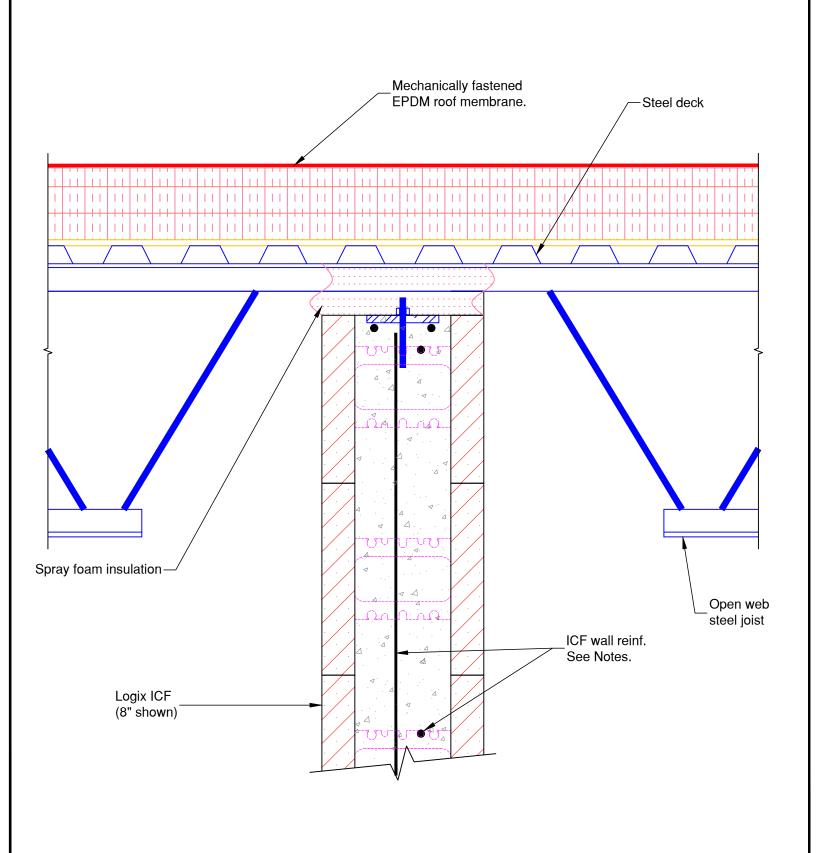

Drawing: 5.9.2.1

Date: Jul 30/13 Page: **1/1** 

Title:

INTERIOR WALL SUPPORTING OPEN
WEB STEEL JOISTS