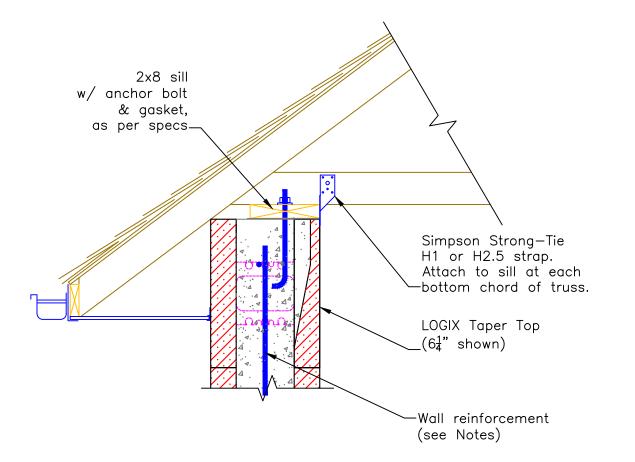

## NOTES:

See Section 6 — Engineering in the LOGIX Product Manual for reinforcement details.

| LOGIX                              | The drawing represented herein is to be used as a reference guide only; the user shall check to ensure the drawing meets local building codes and construction                                      |                        | Date:<br>Jul 30/13 |
|------------------------------------|-----------------------------------------------------------------------------------------------------------------------------------------------------------------------------------------------------|------------------------|--------------------|
| INSULATED CONCRETE FORMS           | practices by consulting local building officials and<br>professionals, including any additional requirements.                                                                                       | Title:                 |                    |
| Build Anything Better.             | Logix reserves the right to make changes to the drawing<br>without notice and assumes no liability in connection with<br>the use of the drawing including modification, copying or<br>distribution. | ROOF DETAIL WITH SIMPS | SON STRONG-TIE     |
| www.logixicf.com<br>1-866-944-0153 |                                                                                                                                                                                                     | H1/H2.5 STRAP          |                    |