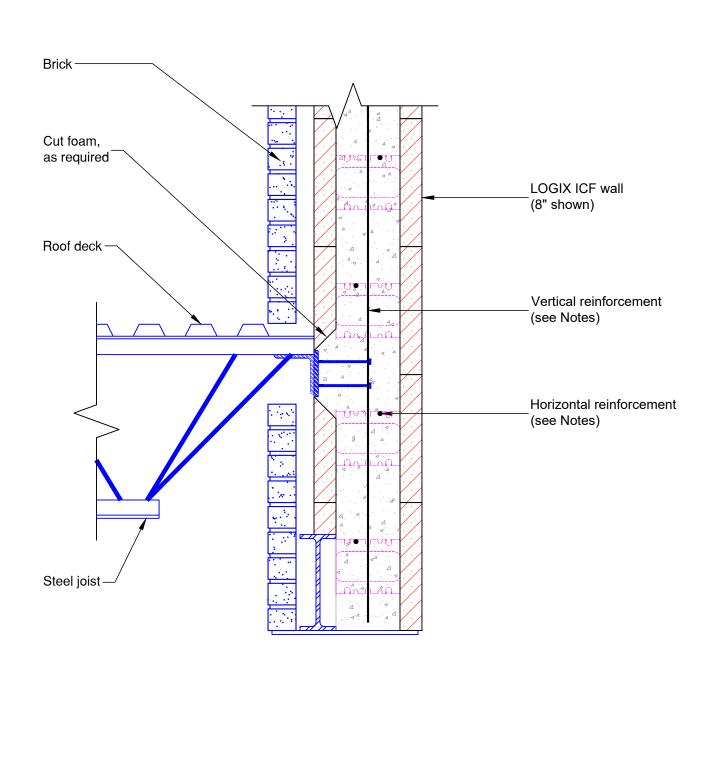

|                                    | Arawing meets local building codes and construction<br>practices by consulting local building officials and<br>professionals, including any additional requirements. | Drawing:<br>5.8.2.7 |                                                  |  | Page:<br>1/1 |  |
|------------------------------------|----------------------------------------------------------------------------------------------------------------------------------------------------------------------|---------------------|--------------------------------------------------|--|--------------|--|
| INSULATED CONCRETE FORMS           |                                                                                                                                                                      | Title:              |                                                  |  |              |  |
| Build Anything Better.             |                                                                                                                                                                      |                     | ROOF DECK ON STEEL JOIST<br>WITH LOGIX TAPER TOP |  |              |  |
| www.logixicf.com<br>1-866-944-0153 | the use of the drawing including modification, copying or distribution.                                                                                              |                     |                                                  |  |              |  |