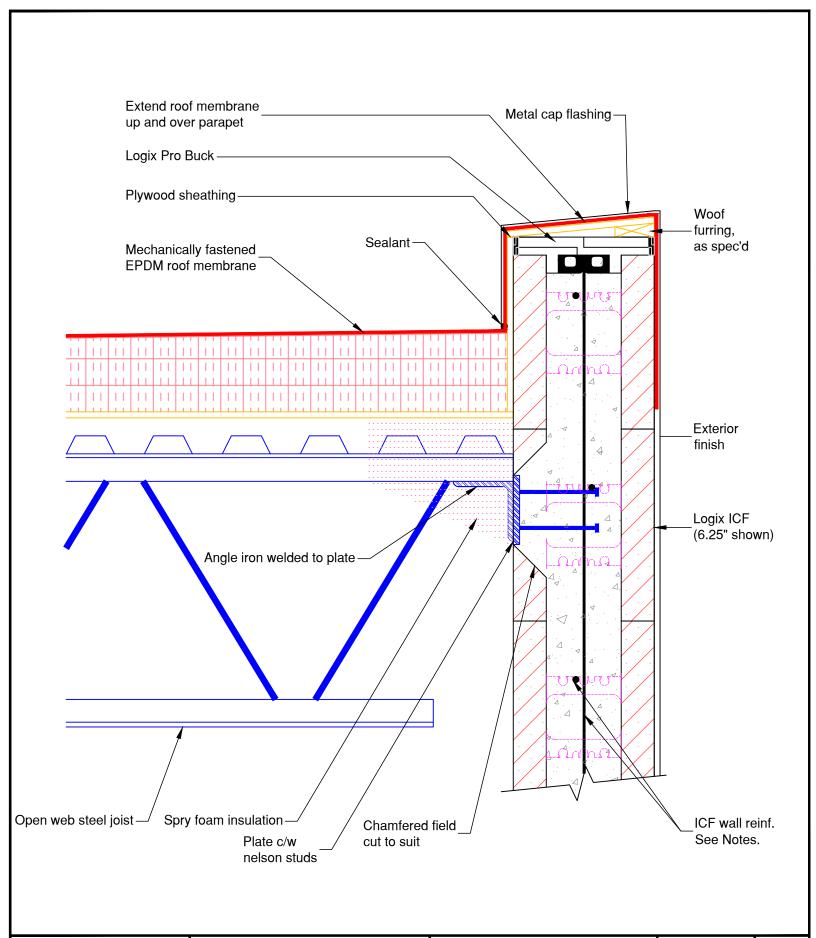

Drawing: 5.8.2.4

Date: Aug 21/18 Page: 1/1

Title:

LOGIX PARAPET: FLAT ROOF ON OPEN
WEB JOIST WITH INSULATION