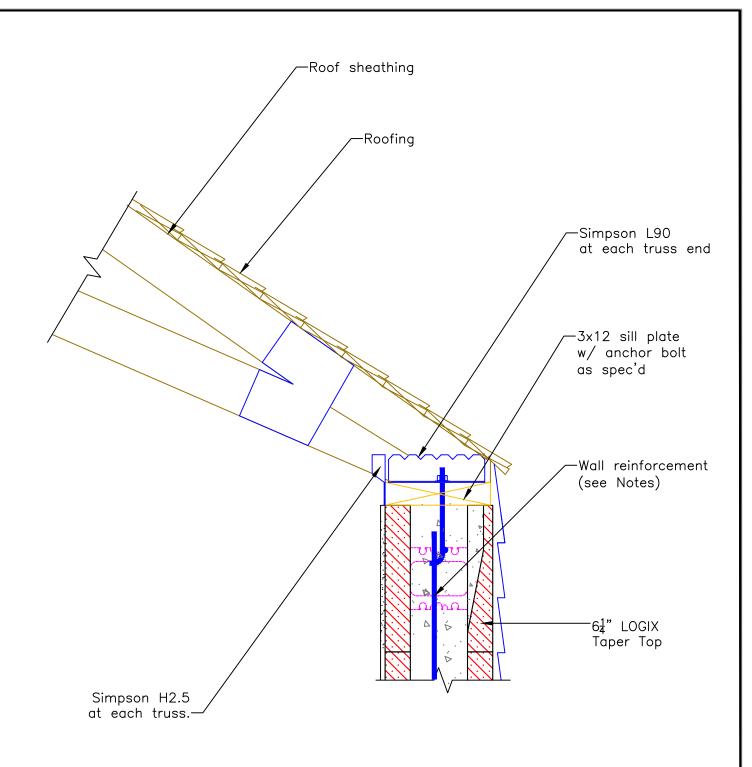

## NOTES:

See Section 6 -Engineering in the LOGIX Product Manual for reinforcement details.

The drawing represented herein is to be used as a reference guide only; the user shall check to ensure the drawing meets local building codes and construction practices by consulting local building officials and professionals, including any additional requirements. Logix reserves the right to make changes to the drawing without notice and assumes no liability in connection with the use of the drawing including modification, copying or Drawing:

5.8.1.9

Date:

Jul 30/13

Title:

VAULTED CEILINGS 2 of 2