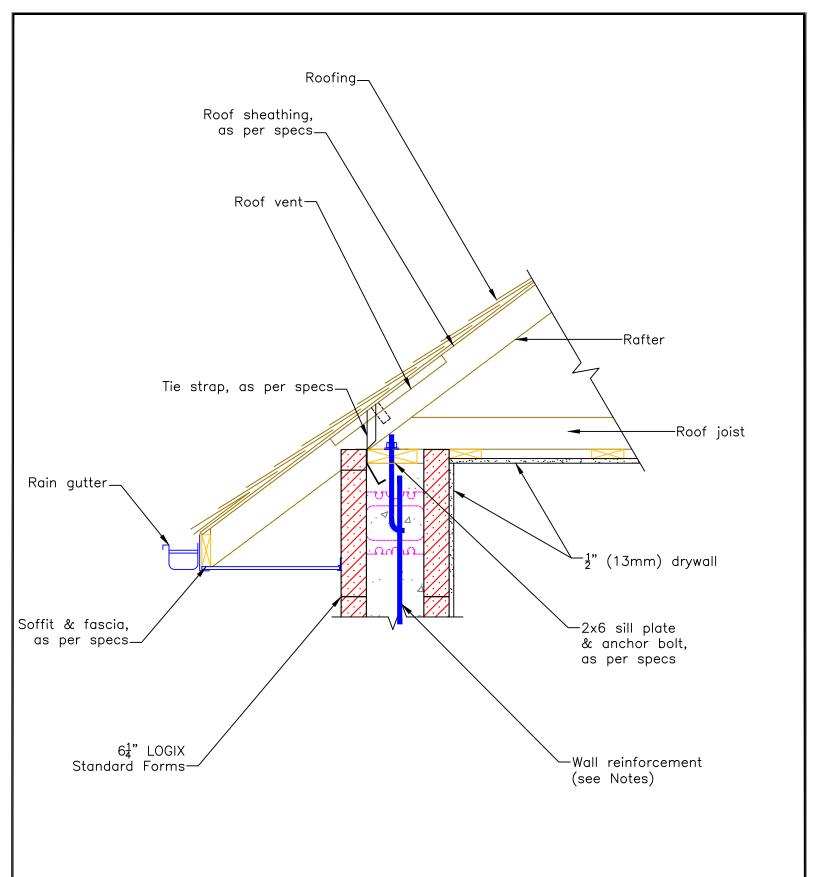

See Section 6 — Engineering in the LOGIX Product Manual for reinforcement details.

1-866-944-0153

The drawing represented herein is to be used as a reference guide only; the user shall check to ensure the drawing meets local building codes and construction practices by consulting local building officials and professionals, including any additional requirements. Logix reserves the right to make changes to the drawing without notice and assumes no liability in connection with the use of the drawing including modification, copying or distribution.

Drawing:

5.8.1.7

Date:

Jul 30/13

Title:

HURRICANE TIE-DOWN STRAP