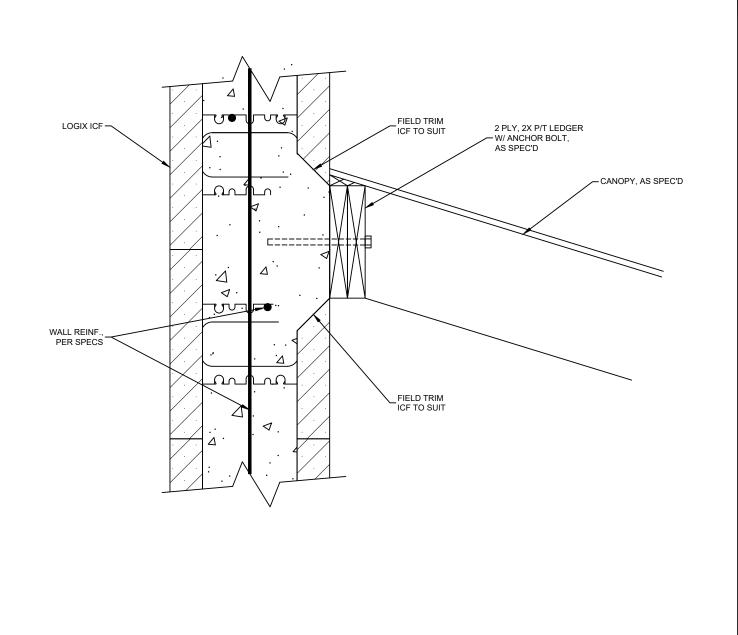

| .LOGIX®                            | The drawing represented herein is to be used as a reference guide only; the user shall check to ensure the drawing meets local building codes and construction practices by consulting local building officials and professionals, including any additional requirements. Logix reserves the right to make changes to the drawing without notice and assumes no liability in connection with the use of the drawing including modification, copying or distribution. | Drawing:<br>5.8.1.1 | <sup>Date:</sup><br>Dec 17/16 | Page:<br>1/1 |
|------------------------------------|----------------------------------------------------------------------------------------------------------------------------------------------------------------------------------------------------------------------------------------------------------------------------------------------------------------------------------------------------------------------------------------------------------------------------------------------------------------------|---------------------|-------------------------------|--------------|
| INSULATED CONCRETE FORMS           |                                                                                                                                                                                                                                                                                                                                                                                                                                                                      |                     |                               |              |
| Build Anything Better.             |                                                                                                                                                                                                                                                                                                                                                                                                                                                                      |                     |                               |              |
| www.logixicf.com<br>1-866-944-0153 |                                                                                                                                                                                                                                                                                                                                                                                                                                                                      |                     |                               |              |