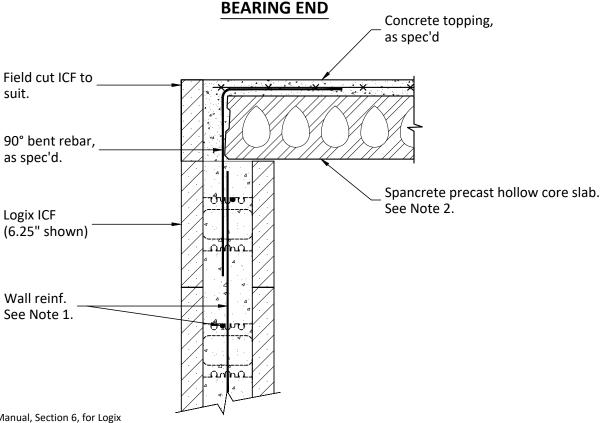

NOTES:

 Refer to Logix Design Manual, Section 6, for Logix prescriptive engineering.

2. Follow Spancrete installation and design recommendations.

Drawing: 5.6.5.7

Date: Jul 29/20 Page: 2/2

Title

SPANCRETE TOPPING FLUSH TO INSIDE FACE OF LOGIX