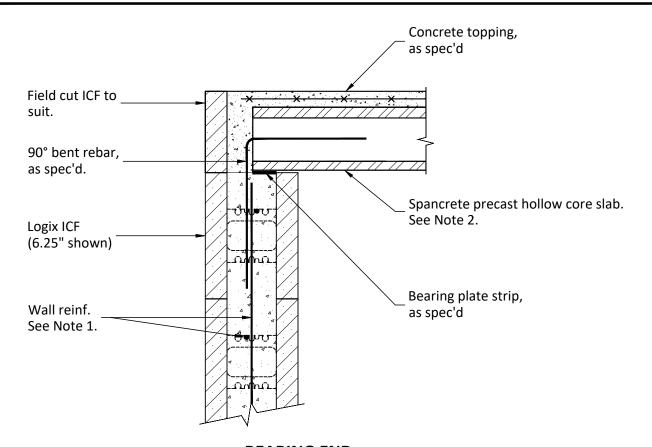

NOTES:

 Refer to Logix Design Manual, Section 6, for Logix prescriptive engineering.

2. Follow Spancrete installation and design recommendations.

Drawing: 5.6.5.7

Date: Jul 29/20 Page: 2/2

Title

SPANCRETE TOPPING FLUSH TO INSIDE FACE OF LOGIX