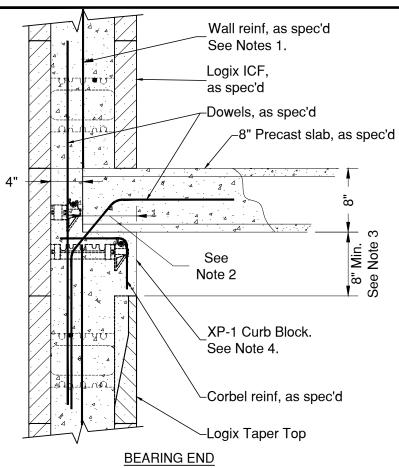

## NOTES:

- For wall reinforcement refer to the Logix Design Manual, Secdtion 6 Engineering.
- Bearing length varies based on Logix ICF size. Refer to Wall Chart table in Drawing 5.4.18.2, XP-1 Curb Block with Corbel Edge
- Depth of corbel edge can be greater than 8" by extending the XP-1 system, as required

Drawing:

5.6.5.4

Date:

Apr 23/18

Page: 5/9

HOLLOW CORE SLAB WITH XP-1 CURB BLOCK WITH CORBEL LEDGE