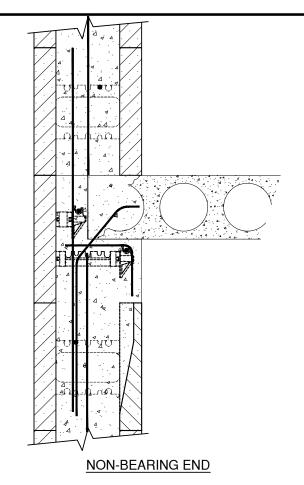

## NOTES:

- For wall reinforcement refer to the Logix Design Manual, Secdtion 6 Engineering.
- Bearing length varies based on Logix ICF size. Refer to Wall Chart table in Drawing 5.4.18.2, XP-1 Curb Block with Corbel Edge
- Depth of corbel edge can be greater than 8" by extending the XP-1 system, as required

Drawing:

5.6.5.4

Date:

Apr 23/18

Page: 5/9

HOLLOW CORE SLAB WITH XP-1 CURB BLOCK WITH CORBEL LEDGE