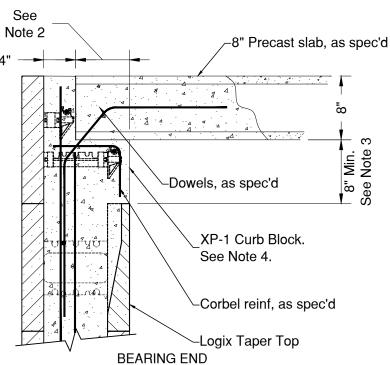

## NOTES:

- For wall reinforcement refer to the Logix Design Manual, Secdtion 6 Engineering.
- Bearing length varies based on Logix ICF size. Refer to Wall Chart table in Drawing 5.4.18.2, XP-1 Curb Block with Corbel Edge
- Depth of corbel edge can be greater than 8" by extending the XP-1 system, as required

Drawing:

5.6.5.4

Date:

Apr 23/18

Page: 5/9

HOLLOW CORE SLAB WITH XP-1 CURB BLOCK WITH CORBEL LEDGE