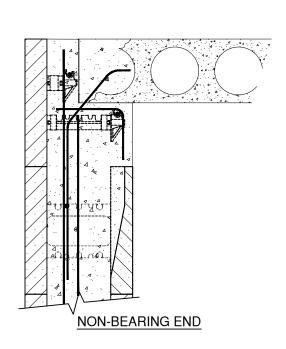

## NOTES:

- For wall reinforcement refer to the Logix Design Manual, Secdtion 6 Engineering.
- Bearing length varies based on Logix ICF size. Refer to Wall Chart table in Drawing 5.4.18.2, XP-1 Curb Block with Corbel Edge
- Depth of corbel edge can be greater than 8" by extending the XP-1 system, as required

Drawing:

5.6.5.4

Date:

Apr 23/18

Page: 5/9

HOLLOW CORE SLAB WITH XP-1 CURB BLOCK WITH CORBEL LEDGE