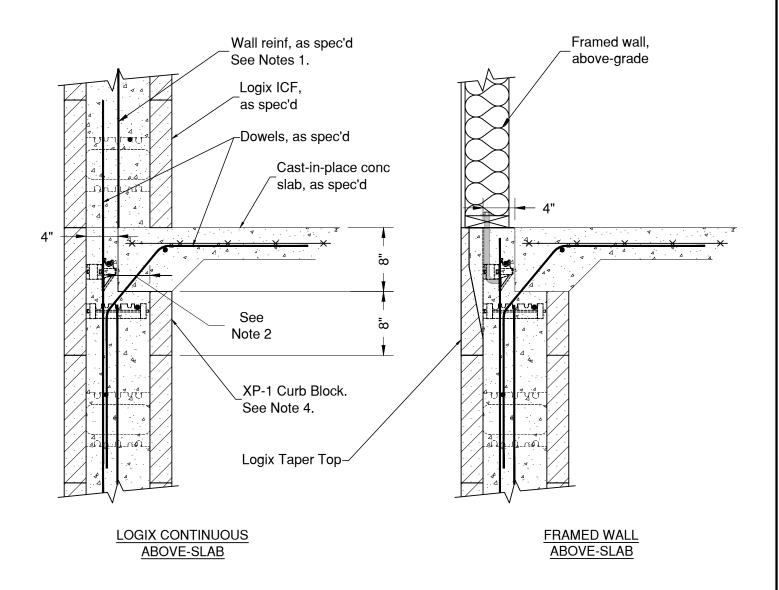

For wall reinforcement refer to the Logix Design Manual, Secdtion 6 Engineering.

- Bearing length varies based on Logix ICF size. Refer to Wall Chart table in Drawing 5.18.1, XP-1 Curb Block with Corbel Edge For more information refer to Drawing 5.18.1, XP-1 Curb Block

Drawing: 5.6.4.8 Date: Apr 23/18 Page: 8/9

Title:

CAST-IN-PLACE SLAB WITH XP-1 CURB BLOCK