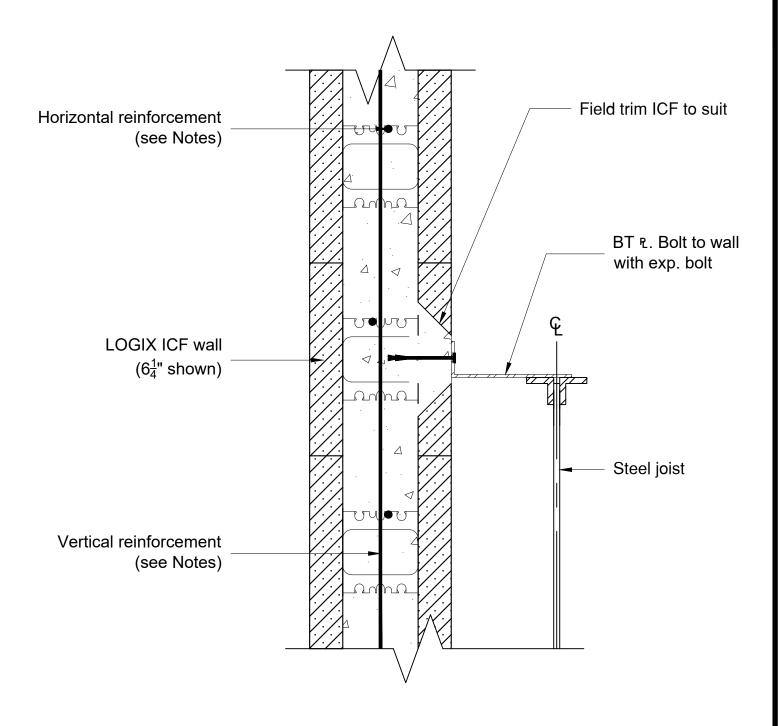

## **NOTES:**

- 1. See Section 6 Engineering in the LOGIX Design Manual or the LOGIX Field Manual for reinforcement details.
- A protective cover, such as tarp, should be placed over Logix form panels in the vicinity where on-site welding and torch work is conducted.