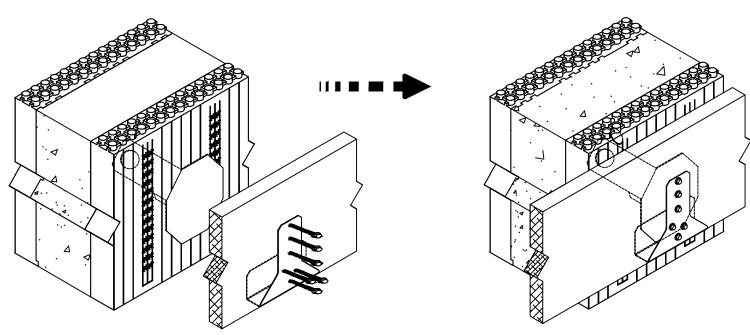

## **STEEL LEDGER INSTALLATION**

## **WOOD LEDGER INSTALLATION**

## NOTES:

- For more information see Section 2 of the LOGIX Product Manual or visit www.strongtie.com.
- Use extra caution when installing Simpson ICF Ledger Connection systems on both sides of a wall. Consult your local Simpson Strongtie rep or call Simpson Strongtie at (800) 999-5099 prior to installation.

Drawing:

5.6.2.9

Jul 30/13

Title:

SIMPSON ICF HANGER

www.logixicf.com 1-866-944-0153