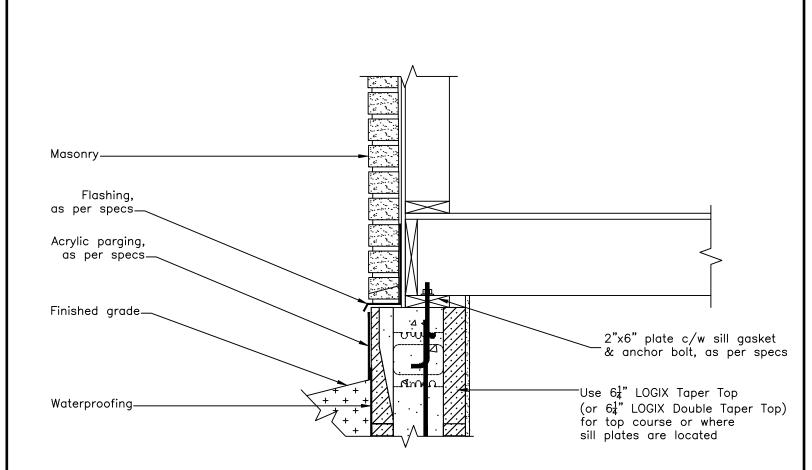

| LOGIX <sup>®</sup>                 | reference guide only; the user shall check to ensure the<br>drawing meets local building codes and construction<br>practices by consulting local building officials and<br>professionals, including any additional requirements. | Drawing:<br>5.6.2.4 | Date:<br>Jul 30/13 |
|------------------------------------|----------------------------------------------------------------------------------------------------------------------------------------------------------------------------------------------------------------------------------|---------------------|--------------------|
| INSULATED CONCRETE FORMS           |                                                                                                                                                                                                                                  | Title:              |                    |
| Build Anything Better.             |                                                                                                                                                                                                                                  | MASONDY VENEED WIT  | H TAPER TOP        |
| www.logixicf.com<br>1-866-944-0153 |                                                                                                                                                                                                                                  | MASUNKI VENEER WII  |                    |