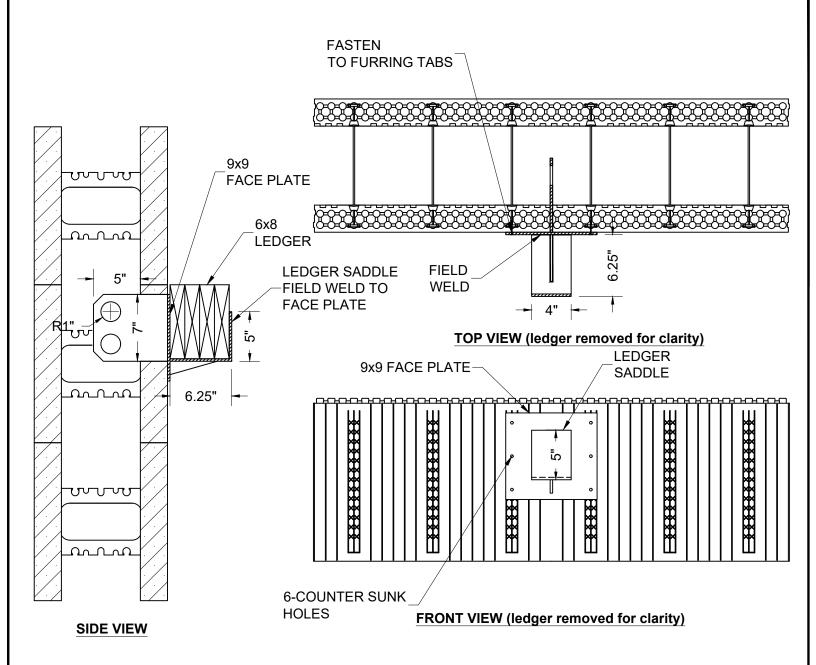

## NOTES:

PRELIMINARY ONLY. FINAL DESIGN OF LEDGER SUPPORT TO BE REVIEWED AND APPROVED BY A LICENSED ENGINEER.

www.logixicf.com

1-866-944-0153

The drawing represented herein is to be used as a reference guide only; the user shall check to ensure the drawing meets local building codes and construction practices by consulting local building officials and professionals, including any additional requirements. Logix reserves the right to make changes to the drawing without notice and assumes no liability in connection with the use of the drawing including modification, copying or distribution.

Drawing: 5.6.2.30

OCT 03/14

Page: 1/1

Title:

STEEL LEDGER SADDLE