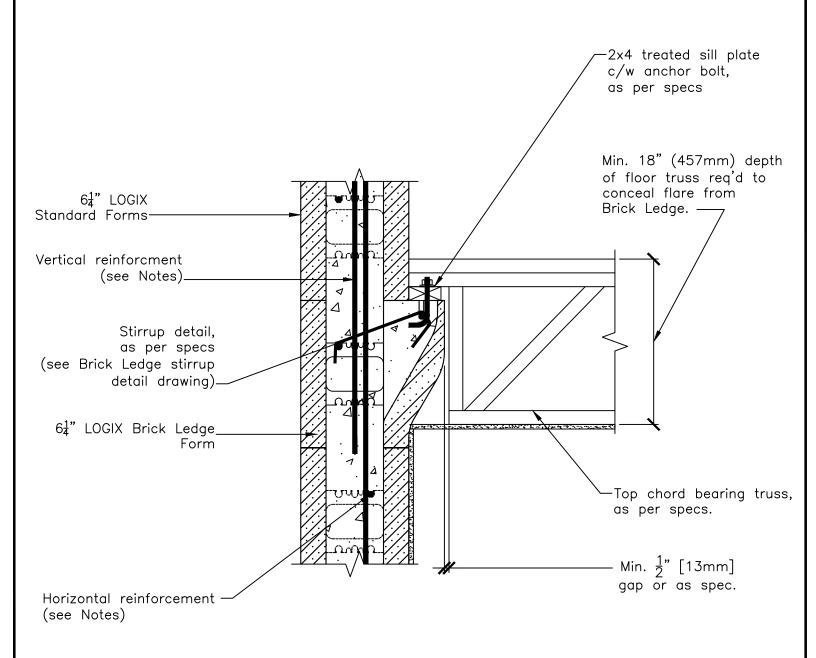

## NOTES:

See Section 6 - Engineering in the LOGIX Product Manual for reinforcement details.

1-866-944-0153

The drawing represented herein is to be used as a reference guide only; the user shall check to ensure the drawing meets local building codes and construction practices by consulting local building officials and professionals, including any additional requirements. Logix reserves the right to make changes to the drawing without notice and assumes no liability in connection with the use of the drawing including modification, copying or distribution.

Drawing:

5.6.2.28

Date:

Jul 30/13

Title:

BRICK LEDGE SUPPORTING TOP CHORD BEARING TRUSS