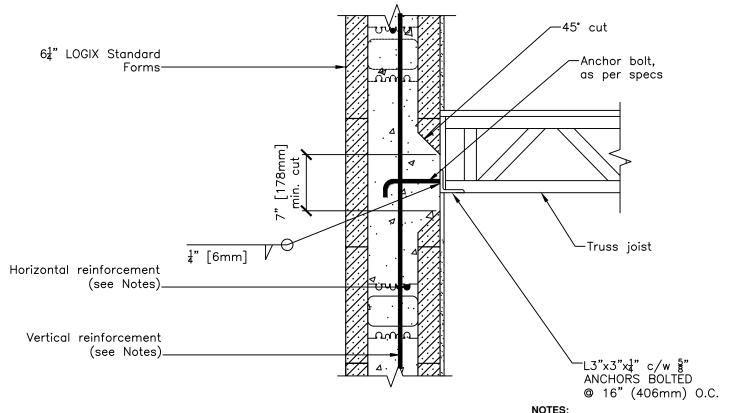

## **WELDED ANGLE SEAT DETAIL**

Drawing: 5.6.2.27 Date:

Jul 30/13

Title:

ANGLE IRON LEDGER