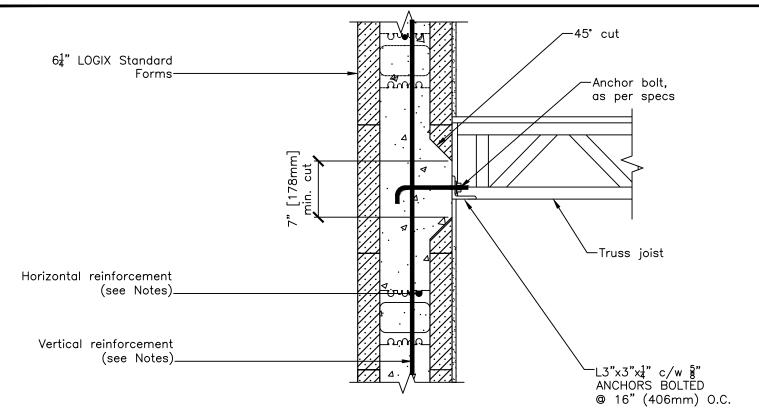

## **BOLTED ANGLE SEAT DETAIL**

Drawing: 5.6.2.27 Date:

Jul 30/13

Title:

ANGLE IRON LEDGER