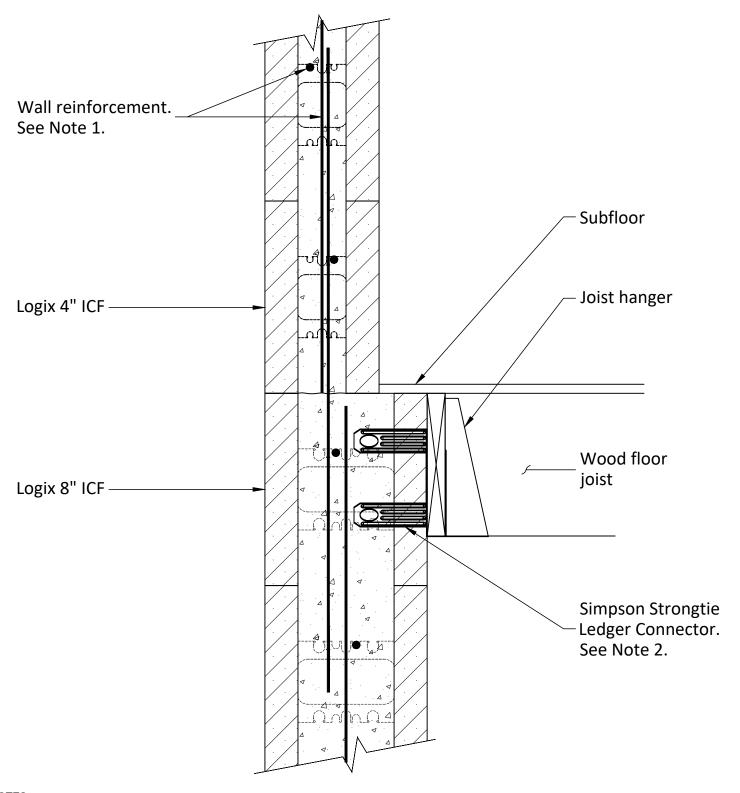

## NOTES:

- 1. See Section 6 Engineering in the LOGIX Design Manual for reinforcement details.
- 2. For spacing of Simpson Strongtie ICF Ledger Connection Systems refer to Section 2.12.4 of the LOGIX Design Manual.

| Drawing: | Date:    | Page: |
|----------|----------|-------|
| 5.6.2.24 | Dec 9/19 | 1/1   |
| Title:   |          |       |

**LOGIX 8" TO 4" TRANSITION**