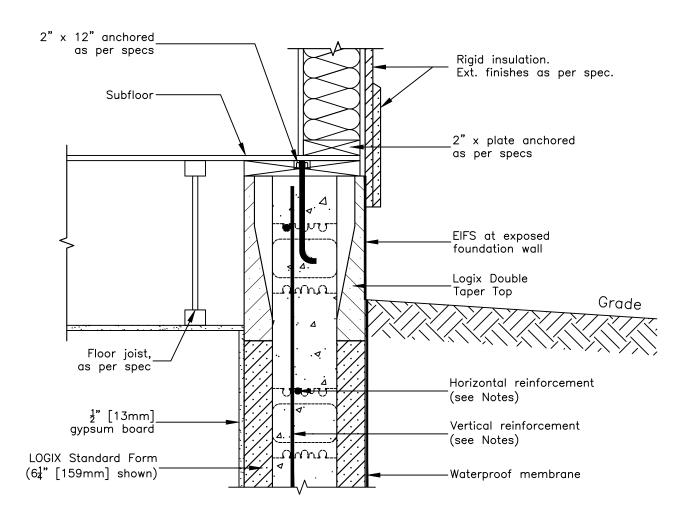

## **NOTES:**

See Section 6 - Engineering in the LOGIX Design Manual for reinforcement details.

1-866-944-0153

The drawing represented herein is to be used as a reference guide only; the user shall check to ensure the drawing meets local building codes and construction practices by consulting local building officials and professionals, including any additional requirements. Logix reserves the right to make changes to the drawing without notice and assumes no liability in connection with the use of the drawing including modification, copying or distribution.