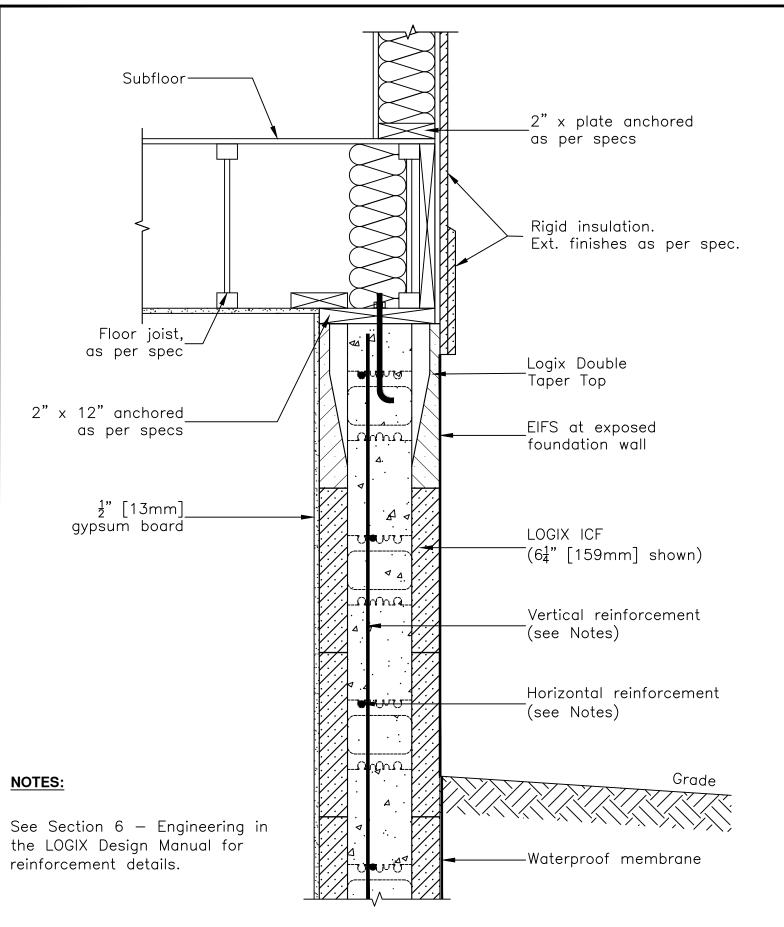

1-866-944-0153

The drawing represented herein is to be used as a reference guide only; the user shall check to ensure the drawing meets local building codes and construction practices by consulting local building officials and professionals, including any additional requirements. Logix reserves the right to make changes to the drawing without notice and assumes no liability in connection with the use of the drawing including modification, copying or distribution.

| Drawing: | Date:     |     |
|----------|-----------|-----|
| 5.6.2.17 | Aug 03/19 | 1/1 |

Title:

WOOD FLOOR JOIST PARALLEL TO WALL