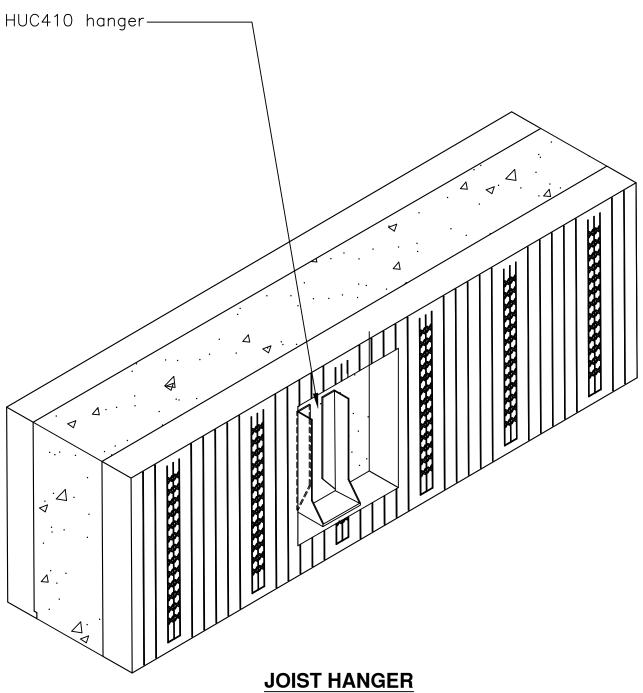

JOIST HANGER
(Installed on face of concrete in ICF)

## NOTES:

- 1. For more information see Section 2 of the LOGIX Product Manual or visit www.strongtie.com.
- 2. Use extra caution when installing Simpson ICF Ledger Connection systems on both sides of a wall. Consult your local Simpson Strongtie rep or call Simpson Strongtie at (800) 999-5099 prior to installation.

Drawing:

5.6.2.13

Date:

Jul 30/13

Title:

SIMPSON JOIST HANGER HUC410

www.logixicf.com 1-866-944-0153