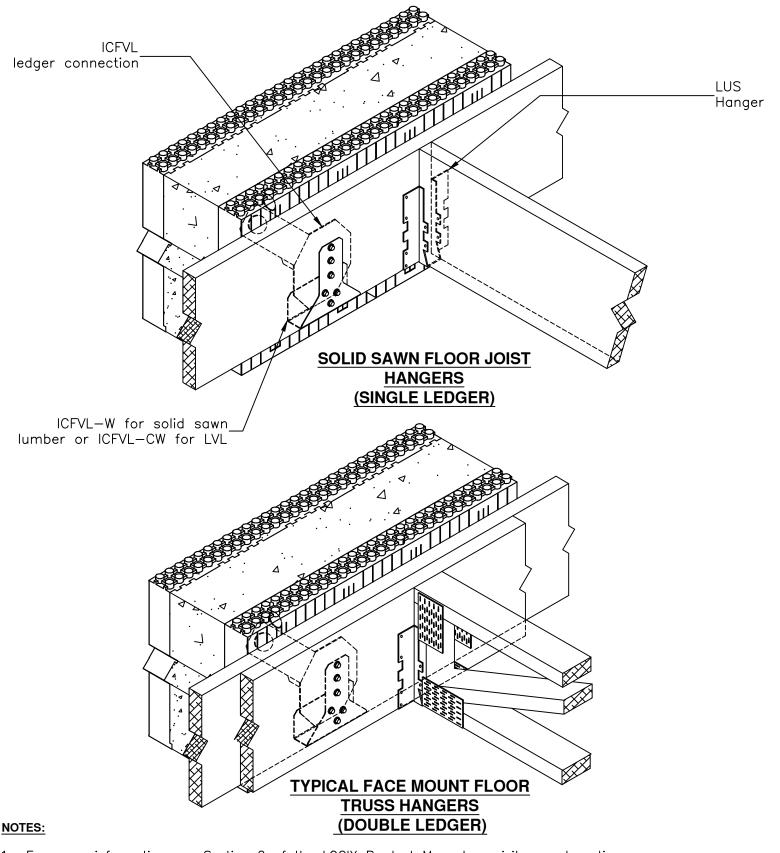

- 1. For more information see Section 2 of the LOGIX Product Manual or visit www.strongtie.com.
- 2. Use extra caution when installing Simpson ICF Ledger Connection systems on both sides of a wall. Consult your local Simpson Strongtie rep or call Simpson Strongtie at (800) 999—5099 prior to installation.
- 3. Attachment of second ledger to be designed by others.