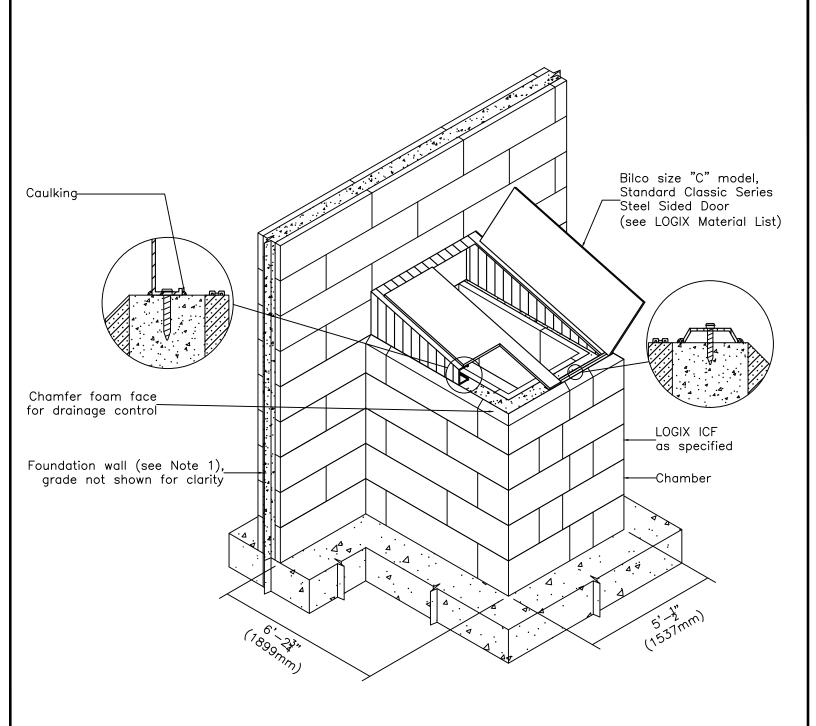

## LOGIX Material List for Bilco Size "C" Doors:

90° Corner Forms (per course) — 2 Standards (per course) — 3 (Field cut to size)

## NOTES:

- 1. Foundation wall height typically one course higher than chamber.
- 2. Caulk all around the exterior of the frame where it meets the concrete with exterior grade silicone caulking.
- 3. Install Bilco door as per recommended manufacturer's installation instructions.
- 4. For more information on Bilco products please visit www.bilco.com