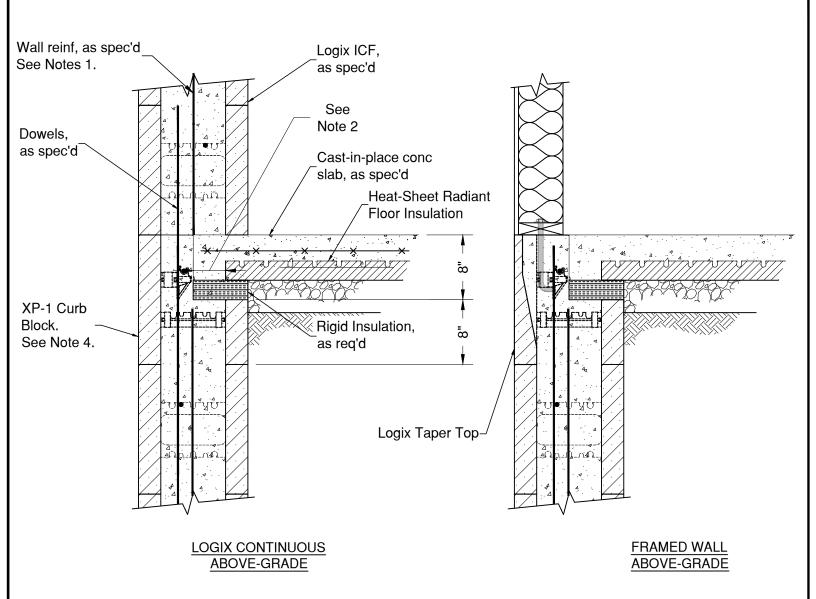

- For wall reinforcement refer to the Logix Design Manual, Secdtion 6 Engineering.
- Bearing length varies based on Logix ICF size. Refer to Wall Chart table in Drawing 5.18.1, XP-1 Curb Block with Corbel Edge For more information refer to Drawing 5.18.1, XP-1 Curb Block
- Visit Heat-Sheet.com for mroe information on Heat-Sheet radiant floor insulation.