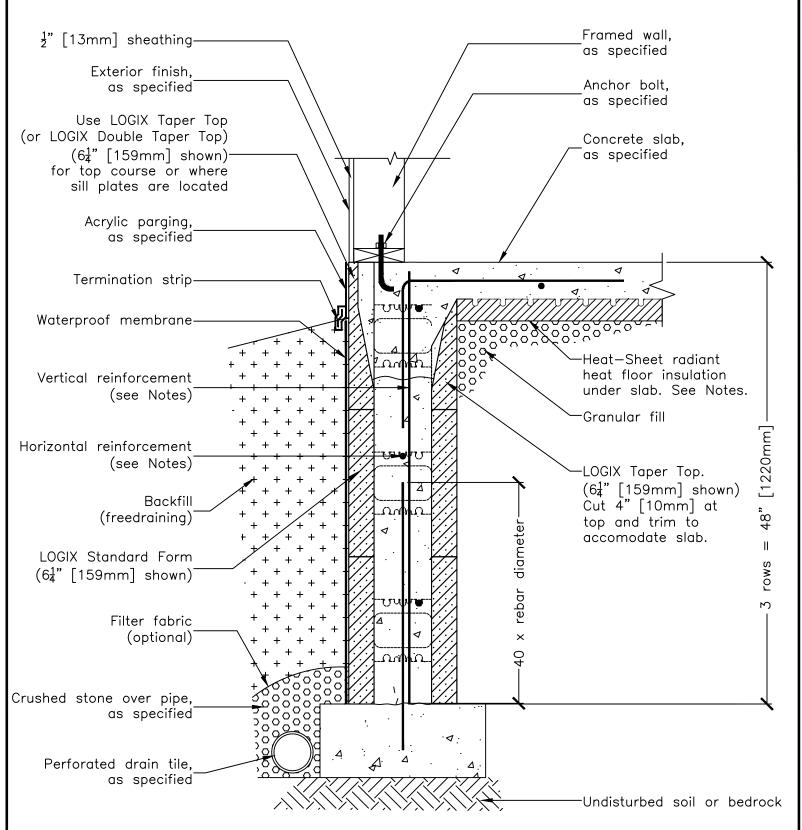

## **NOTES:**

- 1. See Section 6 Engineering in the LOGIX Design Manual or the LOGIX Field Manual for wall reinforcement details.
- 2. Visit Heat-Sheet.com for more information on Heat-Sheet radiant heat floor insulation.