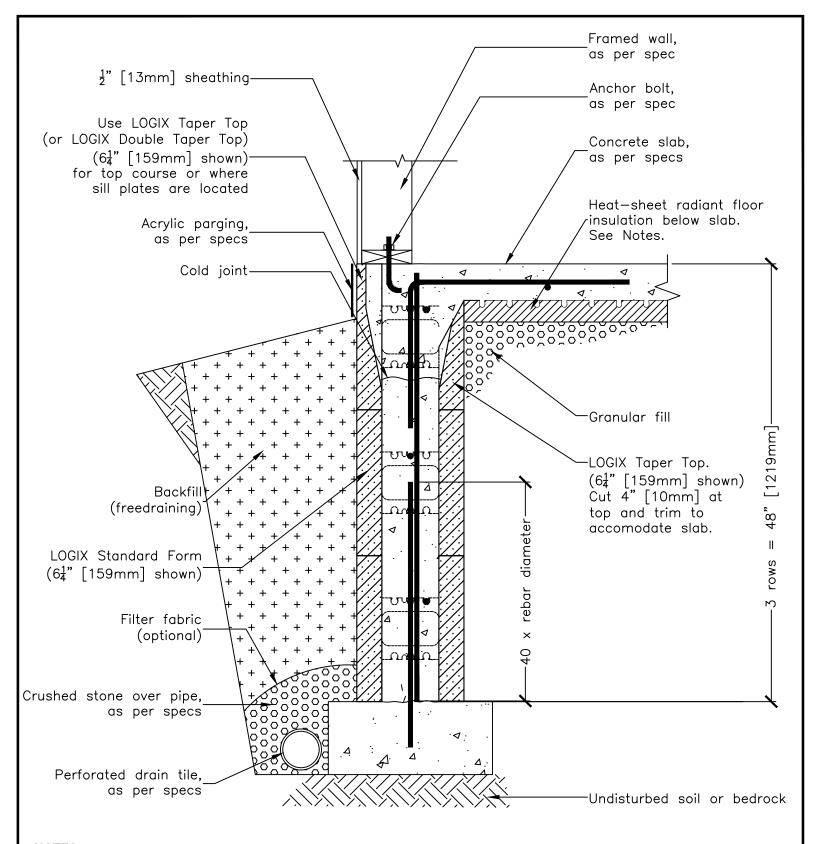

## NOTES:

- 1. See Section 6 Engineering in the LOGIX Design Manual or the LOGIX Field Manual for wall reinforcement details.
- 2. Visit Heat-Sheet.com for more information on Heat-Sheet radiant floor insulation.