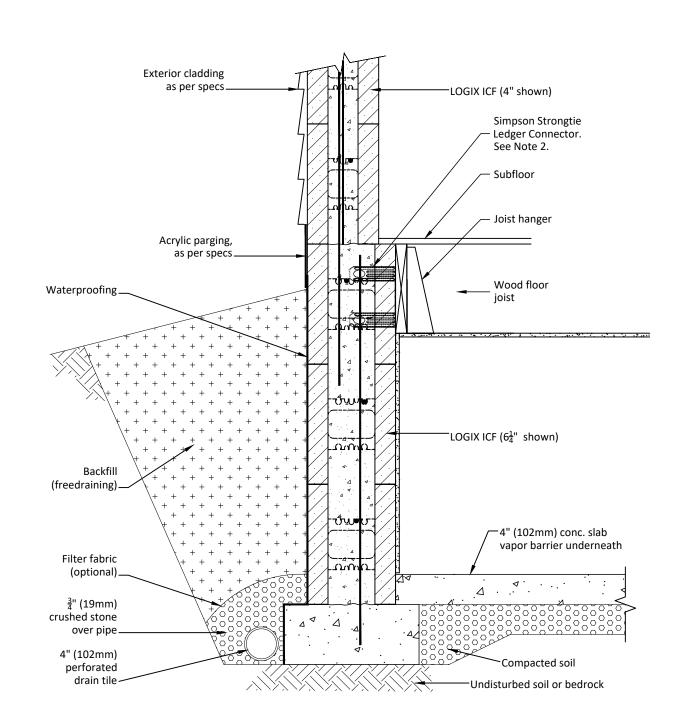

## NOTE:

- 1. Refer to Section 6 of the Logix Design Manual for reinforcing requirements.
- 2. Refer to Section 2.12.4 of the Logix Design Manual.

The drawing represented herein is to be used as a reference guide only; the user shall check to ensure the drawing meets local building codes and construction practices by consulting local building officials and professionals, including any additional requirements. Logix reserves the right to make changes to the drawing without notice and assumes no liability in connection with the use of the drawing including modification, copying or distribution.

## 6.25" TO 4" LOGIX CRAWL SPACE