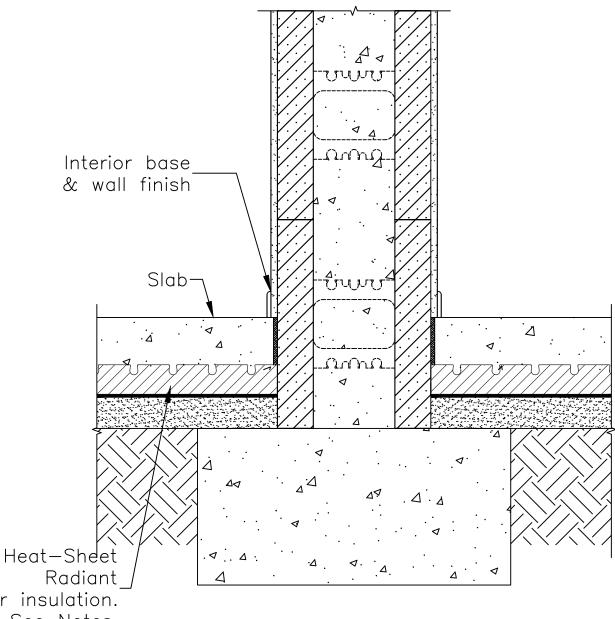

floor insulation. See Notes.

## **NOTES:**

- See Section 6 Engineering in the LOGIX Design Manual or the LOGIX Field Manual for reinforcement details.
- Visit Heat—Sheet.com for information on Heat—Sheet.

1-866-944-0153

The drawing represented herein is to be used as a reference guide only; the user shall check to ensure the drawing meets local building codes and construction practices by consulting local building officials and professionals, including any additional requirements. Logix reserves the right to make changes to the drawing without notice and assumes no liability in connection with the use of the drawing including modification, copying or distribution.

| Date:     |
|-----------|
| Jul 30/13 |
|           |

Title:

ICF BASE AT INTERIOR WALL