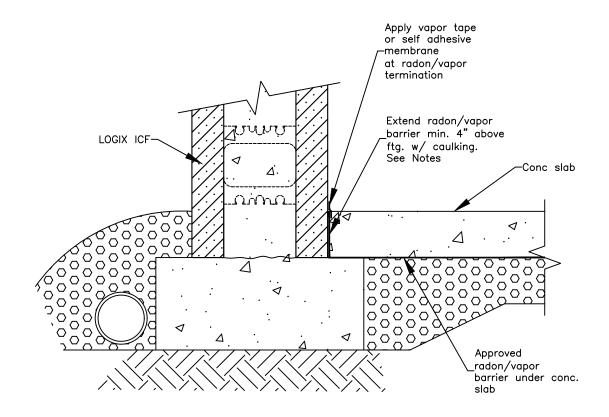

NOTES:

Apply caulking to seal vertical joints between ICF forms up to radon/vapor termination. Consult local officials for additional required radon mitigation measures.

The drawing represented herein is to be used as a reference guide only; the user shall check to ensure the drawing meets local building codes and construction practices by consulting local building officials and professionals, including any additional requirements. Logix reserves the right to make changes to the drawing without notice and assumes no liability in connection with the use of the drawing including modification, copying or distribution.