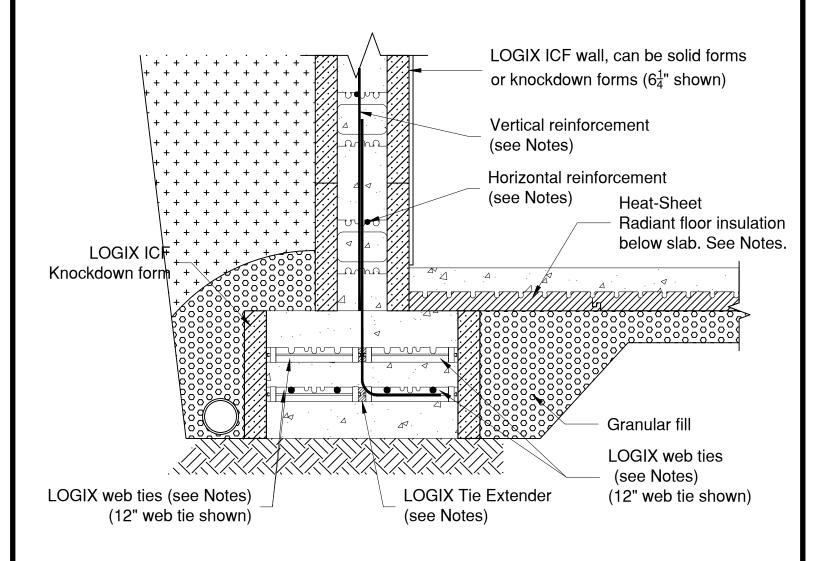

## **NOTES:**

- 1. See Section 6 Engineering in the LOGIX Design Manual for reinforcement details.
- 2. For more information on LOGIX Tie Xtenders, see Drawing 5.1.22.
- 3. Visit Heat-Sheet.com for more information on Heat-Sheet radiant floor insulation.

DRAWING: 5.3.4.2

DATE

Dec 1/15

TITLE:

FOOTING FORMED WITH LOGIX TIE XTENDER