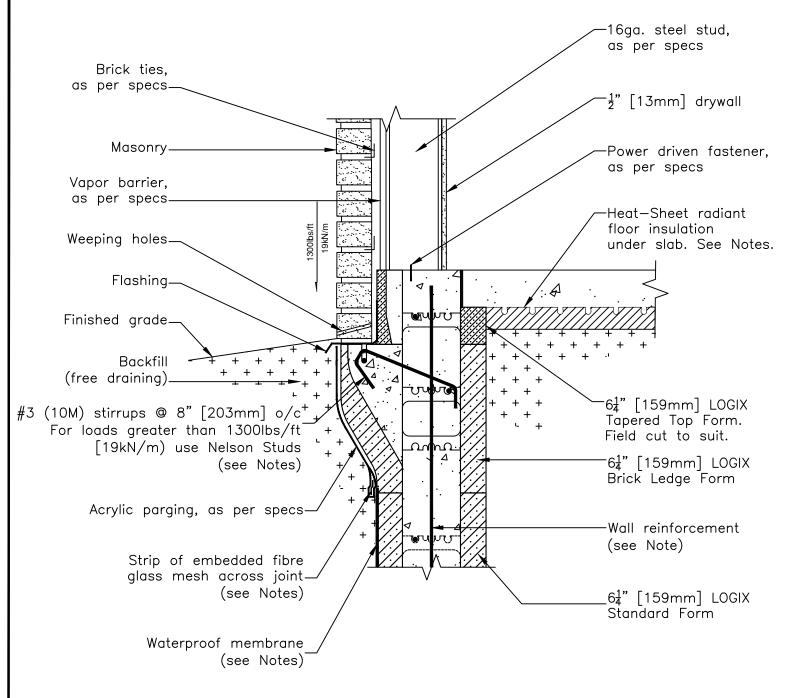

## **NOTES:**

- 1. See Section 6 Engineering in the LOGIX Design Manual or the LOGIX Field Manual for reinforcement details.
- 2. See Drawing 5.2.1.6/7 for stirrup details for Brick Ledge Form.
- 3. See Drawing 5.2.5.12 for waterproof detail for Brick Ledge Form.
- 4. Visit Heat-Sheet.com for more information on Heat-Sheet radiant floor insulation.

Drawing: 5.3.3.3

Date: Dec 8/15

Title:

SLAB ON GRADE W/ BRICK LEDGE & MODIFIED TAPER TOP