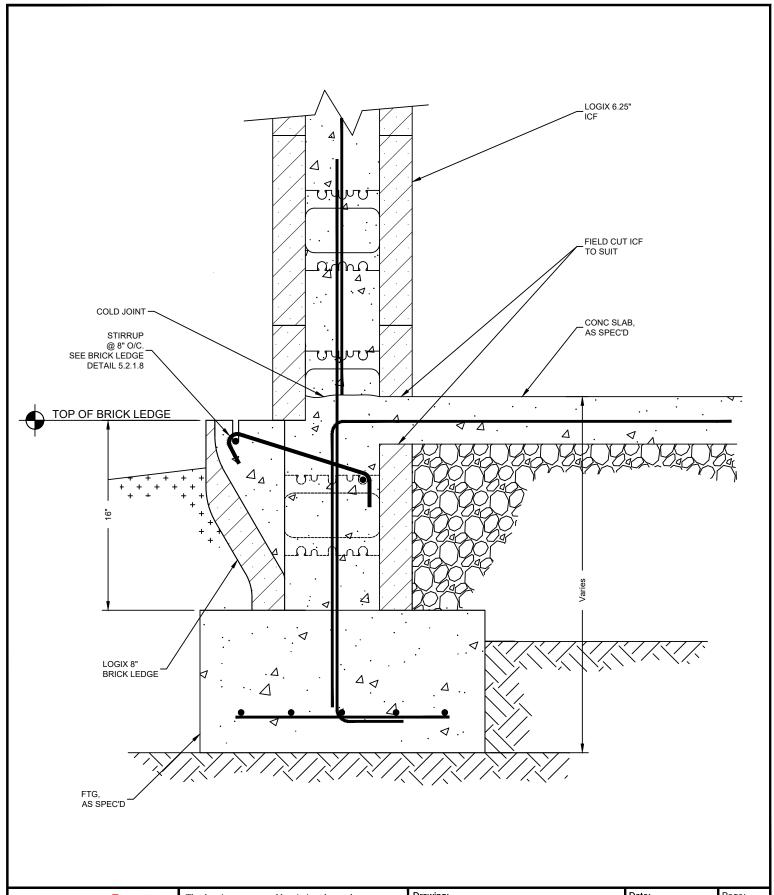

Drawing:

5.3.3.2

Date:

Dec 17/16

Page: **1/1** 

Title:

LOGIX BRICK LEDGE ON FOOTING WITH INTEGRAL SLAB