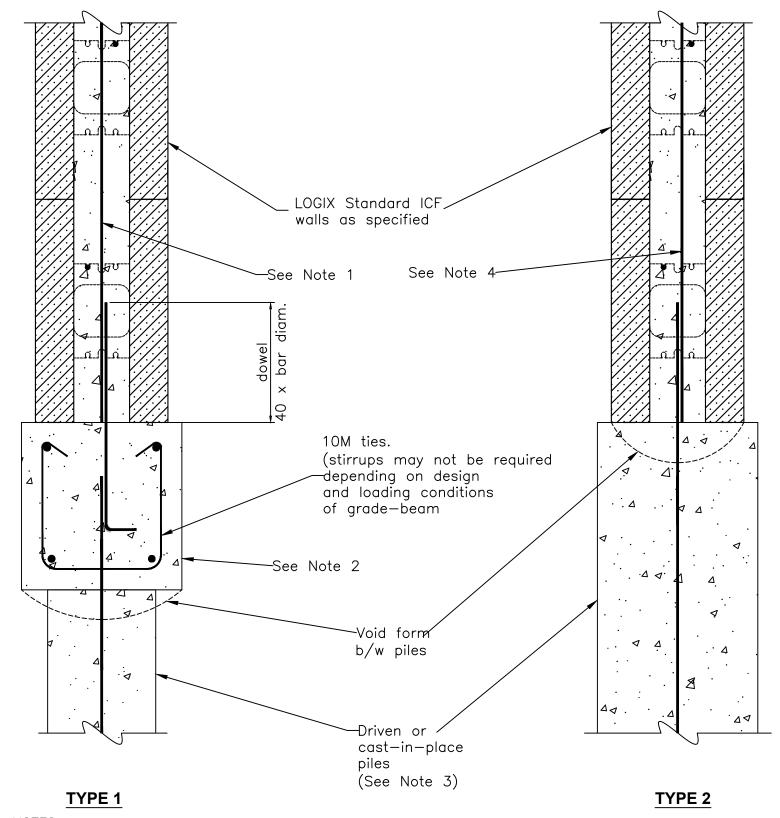

## NOTES:

- 1. Refer to Section 6 of Logix Product Manual for additional information on vertical reinforcement for above— and below—grade walls.
- 2. Size and reinforcement for grade—beam to be designed as site specific.
- 3. Size, spacing and reinforcing for piles to be designed as site specific.
- 4. Reinforcing in wall to be designed as site specific.

Drawing: 5.3.2.2

Date: Jul 30/13

Title:

PILE SUPPORTED GRADE BEAMS