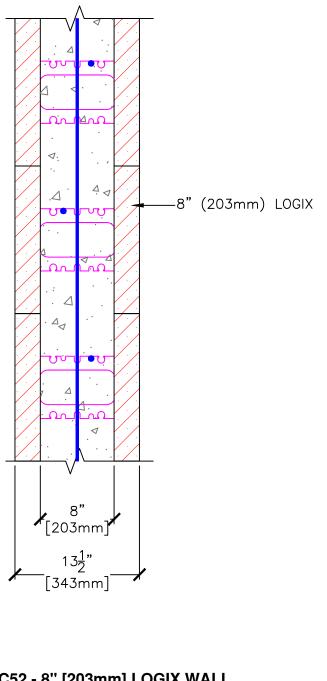

## > STC52 - 8" [203mm] LOGIX WALL (no cladding)

The drawing represented herein is to be used as a reference guide only; the user shall check to ensure the drawing meets local building codes and construction practices by consulting local building officials and professionals, including any additional requirements. Logix reserves the right to make changes to the drawing without notice and assumes no liability in connection with the use of the drawing including modification, copying or distribution.

| Drawing:<br>5.8.3 |    |         | Date:<br>Dec 24/16 |    |        |     |
|-------------------|----|---------|--------------------|----|--------|-----|
| Title:            |    |         |                    |    |        |     |
| LOGIX             | 8" | (203mm) | WAL                | _L | LAYOUT | FOR |
| >STC52            |    |         |                    |    |        |     |