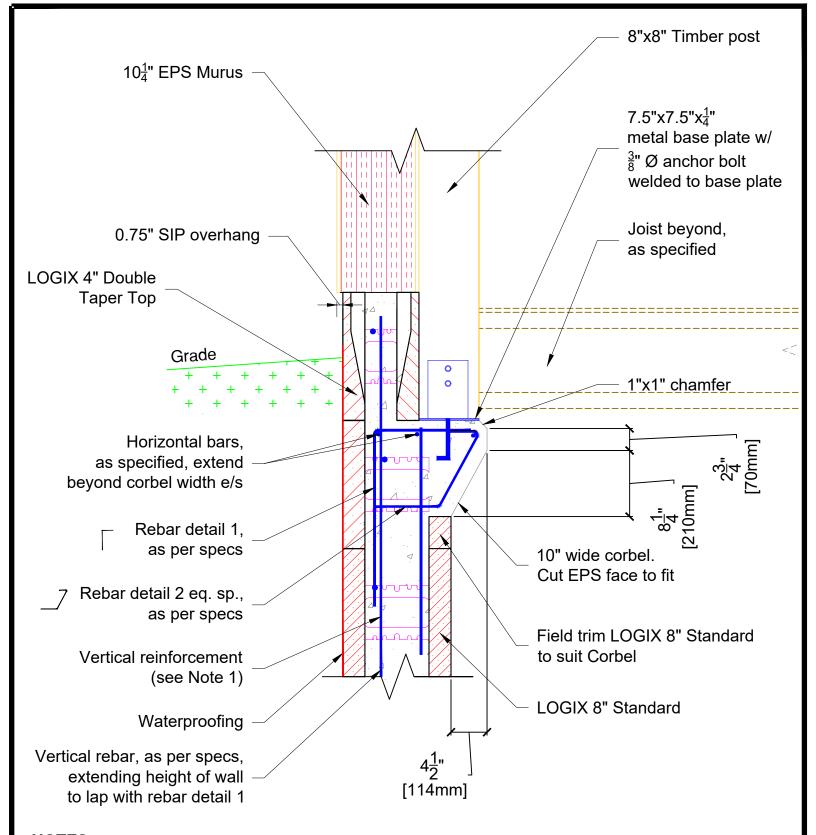

## **NOTES:**

- 1. See Section 6 Engineering in the LOGIX Design Manual for reinforcement details.
- 2. Install vertical rebar 6" beyond corbel width for full height of wall each face.
- 3. Reinforcement details should be reviewed by a local licensed professional engineer.

DRAWING: 5.2.5.11

Jul 30/13

TITLE:

CORBEL SUPPORTING TIMBER POST & JOIST