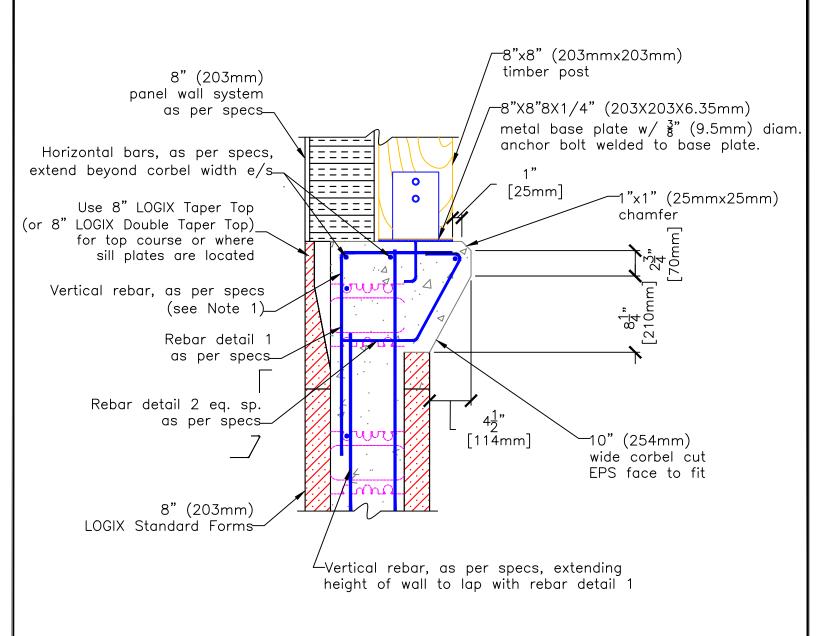

## **NOTES**

- 1. Install vertical rebar 6" (150) beyond corbel width for full height of wall each face.
- 2. Reinforcement details should be reviewed by a local licensed professional engineer.

1-866-944-0153

Drawing: 5.2.5.9

Date:

Jul 30/13

Title:

CORBEL SUPPORTED TIMBER POST WITH LOGIX WALL SYSTEM