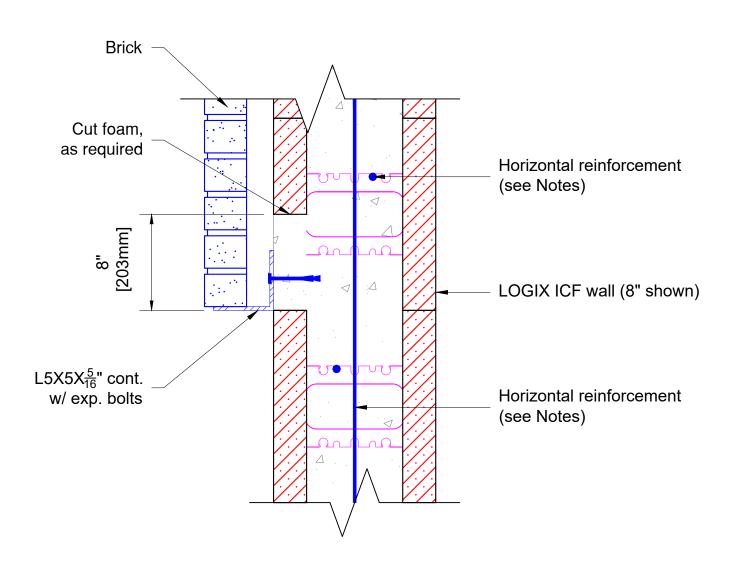

## NOTES:

1. See Section 6 - Engineering in the LOGIX Design Manual for reinforcement details.

The drawing represented herein is to be used as a reference guide only; the user shall check to ensure the drawing meets local building codes and construction practices by consulting local building officials and professionals, including any additional requirements. Logix reserves the right to make changes to the drawing without notice and assumes no liability in connection with the use of the drawing including modification, copying or distribution.

DRAWING: 5.17.3.3

AIE

Jul 30/13

TITLE:

ANGLE IRON SUPPORTING BRICK VENEER WITH EXPANSION BOLTS