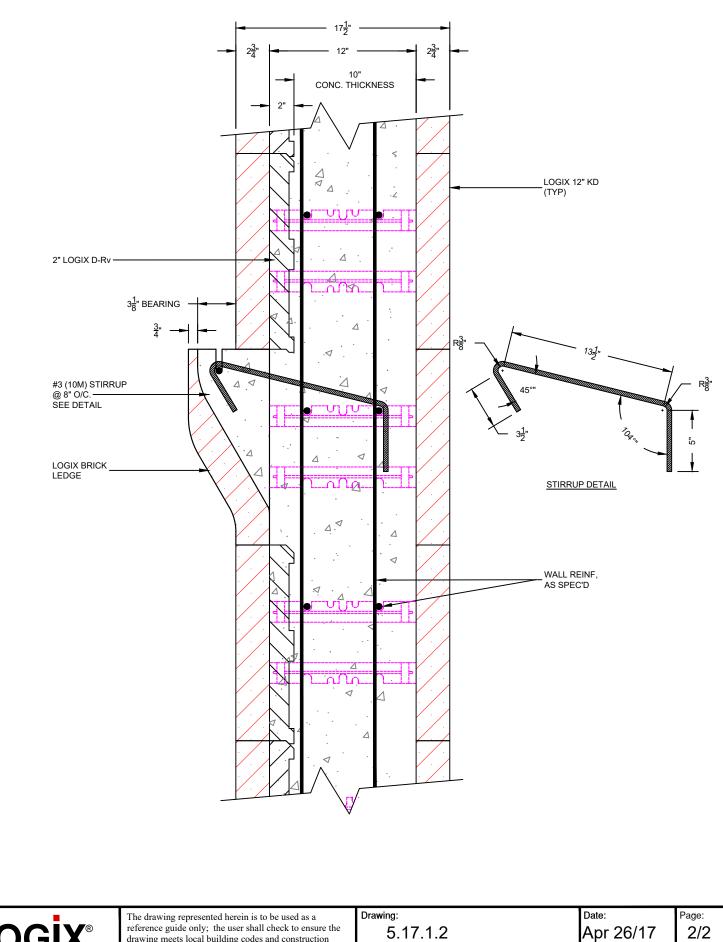

| 5.17.1.2                           | Apr 26/17 | 2/2 |
|------------------------------------|-----------|-----|
| Title:                             |           |     |
| LOGIX 12" KD BRICK LEDGE WITH D-Rv |           |     |
| (1 OF 2)                           |           |     |