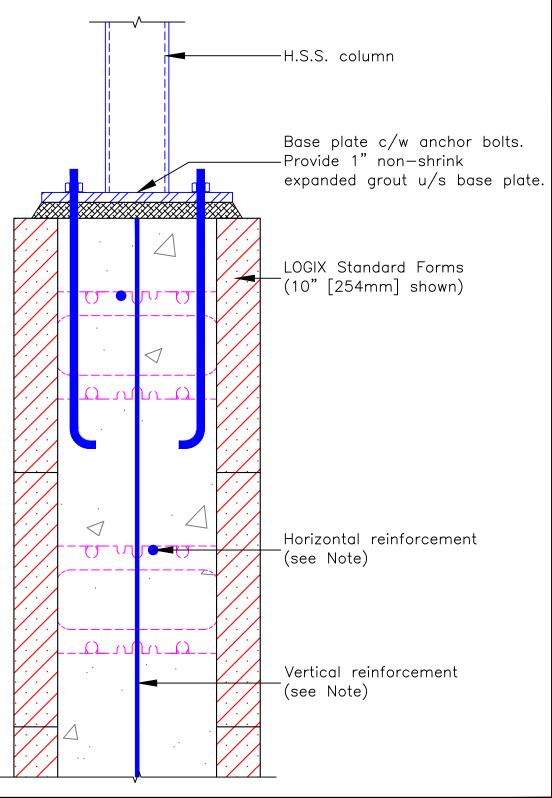

## NOTES:

See Section 6 - Engineering in the LOGIX Design Manual or the LOGIX Field Manual for reinforcement details.

The drawing represented herein is to be used as a reference guide only; the user shall check to ensure the drawing meets local building codes and construction practices by consulting local building officials and professionals, including any additional requirements. Logix reserves the right to make changes to the drawing without notice and assumes no liability in connection with the use of the drawing including modification, copying or distribution.

Drawing:

5.16.2.7

Date:

Jul 30/13

Title:

HSS COLUMN ON LOGIX

www.logixicf.com 1-866-944-0153