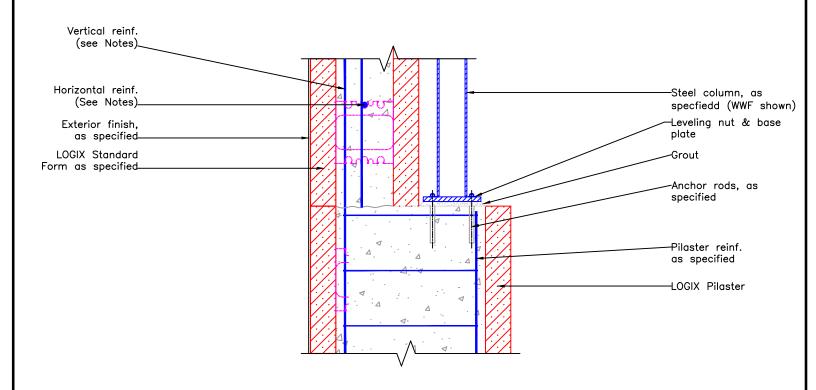

## **NOTES:**

For reinforcement details in walls, see Section 6 — Engineering in the LOGIX Product Manual.

1-866-944-0153

The drawing represented herein is to be used as a reference guide only; the user shall check to ensure the drawing meets local building codes and construction practices by consulting local building officials and professionals, including any additional requirements. Logix reserves the right to make changes to the drawing without notice and assumes no liability in connection with the use of the drawing including modification, copying or distribution.

Drawing:

5.16.2.6

Date:

Oct 20/08

Title:

LOGIX PILASTER SUPPORTING STEEL COLUMN