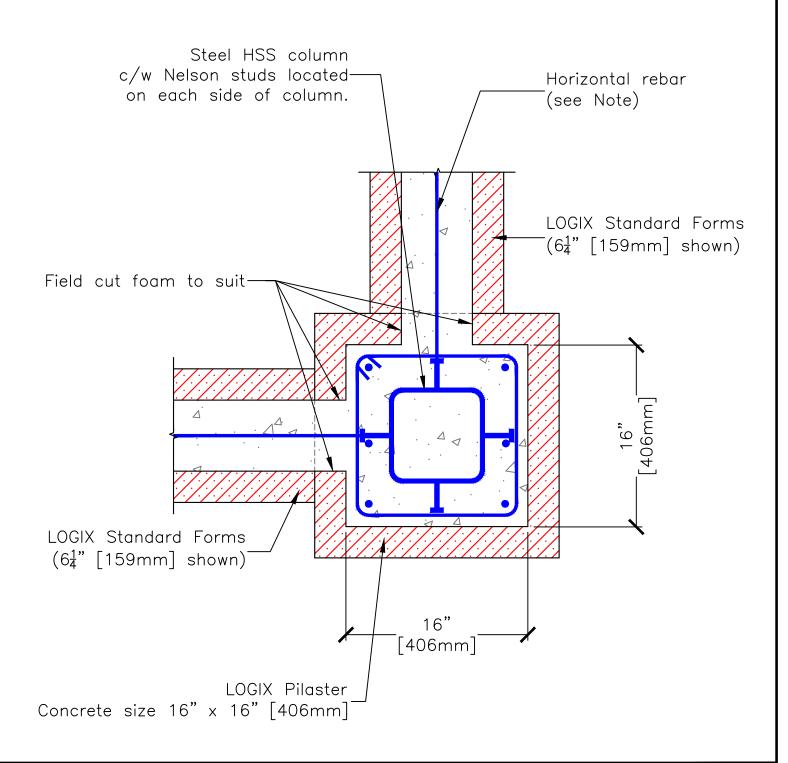

## **NOTES:**

See Section 6 - Engineering in the LOGIX Design Manual or the LOGIX Field Manual for reinforcement details.

The drawing represented herein is to be used as a reference guide only; the user shall check to ensure the drawing meets local building codes and construction practices by consulting local building officials and professionals, including any additional requirements. Logix reserves the right to make changes to the drawing without notice and assumes no liability in connection with the use of the drawing including modification, copying or distribution.

Drawing:

5.16.2.1

Date:

Oct 20/08

LOGIX PILASTER AT CORNER WITH STRUCTURAL STEEL COLUMN EMBED