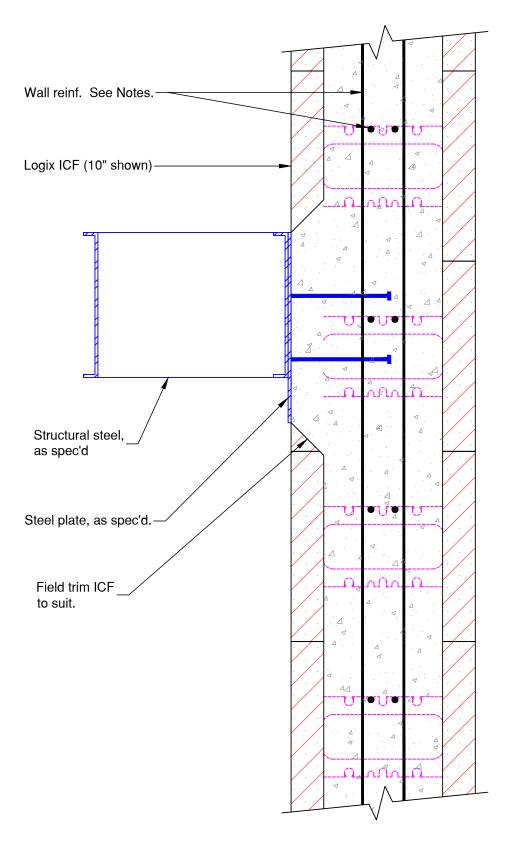

## NOTES:

- 1. Logix prescriptive engineering is available under Section 6 of the Logix Design or Field Manual.
- 2. A protective cover, such as tarp, should be placed over Logix form panels in the vicinity where on-site welding or torch work is conducted.

Drawing: 5.15.2.4

Date: Jul 30/13 Page: 2/2

Title:

STRUCTURAL STEEL CHANNEL BEAM CONT'D