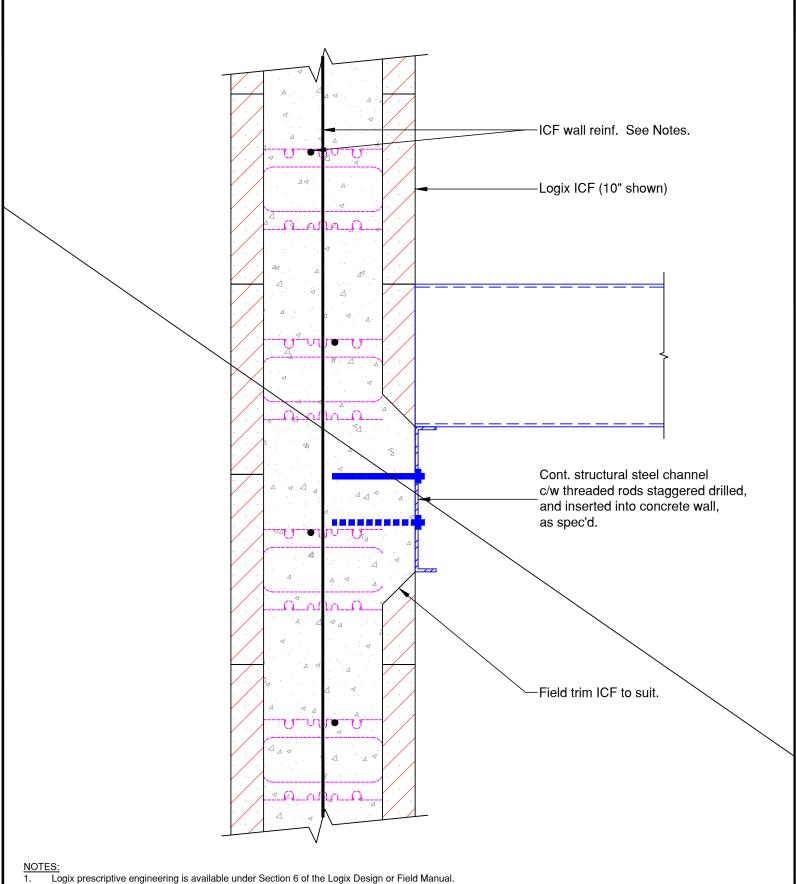

- A protective cover, such as tarp, should be placed over Logix form panels in the vicinity where on-site welding or torch work is conducted.

www.logixicf.com 1-866-944-0153

The drawing represented herein is to be used as a reference guide only; the user shall check to ensure the drawing meets local building codes and construction practices by consulting local building officials and professionals, including any additional requirements. Logix reserves the right to make changes to the drawing without notice and assumes no liability in connection with the use of the drawing including modification, copying or

Drawing: 5.15.2.3 Date: Jul 30/13 Page: 1/2

Title:

STRUCTURAL STEEL **CHANNEL BEAM**