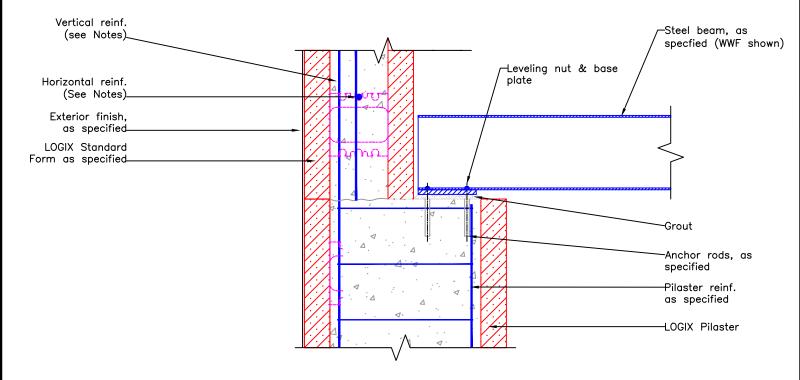

## **Logix Pilaster Supporting Steel Beam**

## **NOTES:**

For reinforcement details in walls, see Section 6 - Engineering in the LOGIX Product Manual.

www.logixicf.com

1-866-944-0153

The drawing represented herein is to be used as a reference guide only; the user shall check to ensure the drawing meets local building codes and construction practices by consulting local building officials and professionals, including any additional requirements. Logix reserves the right to make changes to the drawing without notice and assumes no liability in connection with the use of the drawing including modification, copying or distribution.

Drawing:

5.15.2.15

Date:

Oct 20/08

Title:

STEEL BEAM BEARING ON LOGIX **PILASTER**