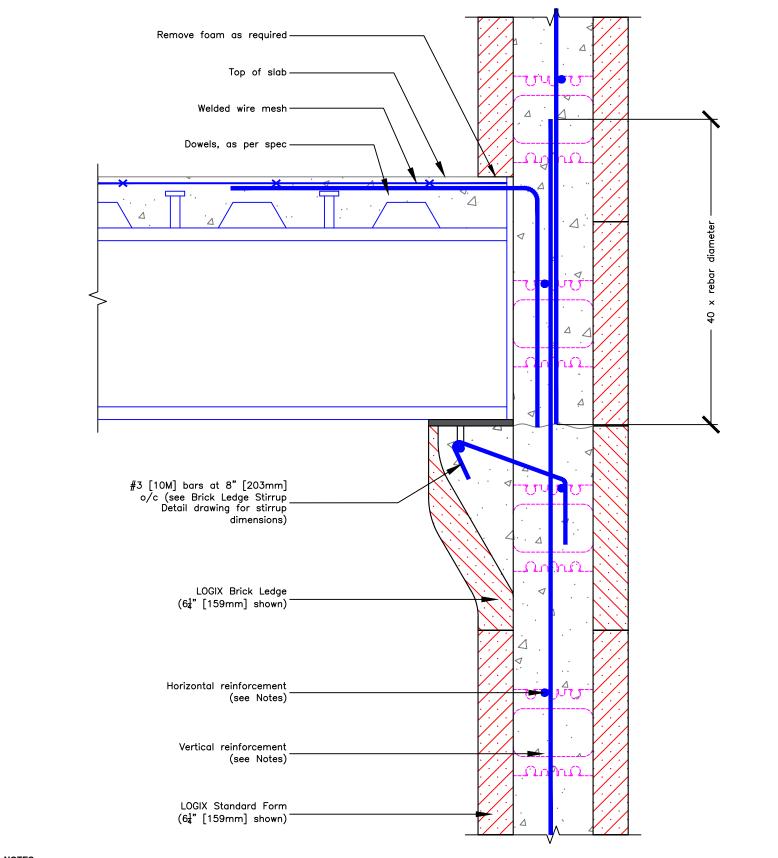

## NOTES:

See Section 6 — Engineering in the LOGIX Product Manual for reinforcement details.

1-866-944-0153

The drawing represented herein is to be used as a reference guide only; the user shall check to ensure the drawing meets local building codes and construction practices by consulting local building officials and professionals, including any additional requirements. Logix reserves the right to make changes to the drawing without notice and assumes no liability in connection with the use of the drawing including modification, copying or distribution.

Drawing: 5.15.2.1

Date:

Jul 30/13

Title:

COMPOSITE STEEL BEAM ON BRICK LEDGE