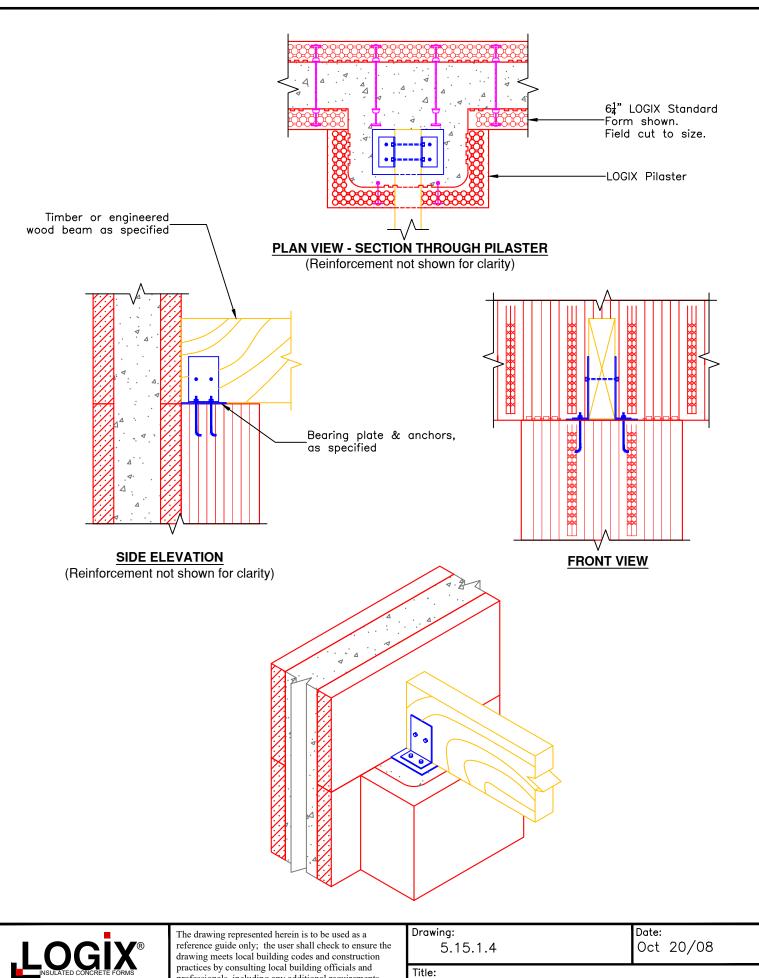

WOOD BEAM ON LOGIX PILASTER

(Logis/,5.15 Beam Connections),5.15.1 Wood Beams/,5.15.1.4.c