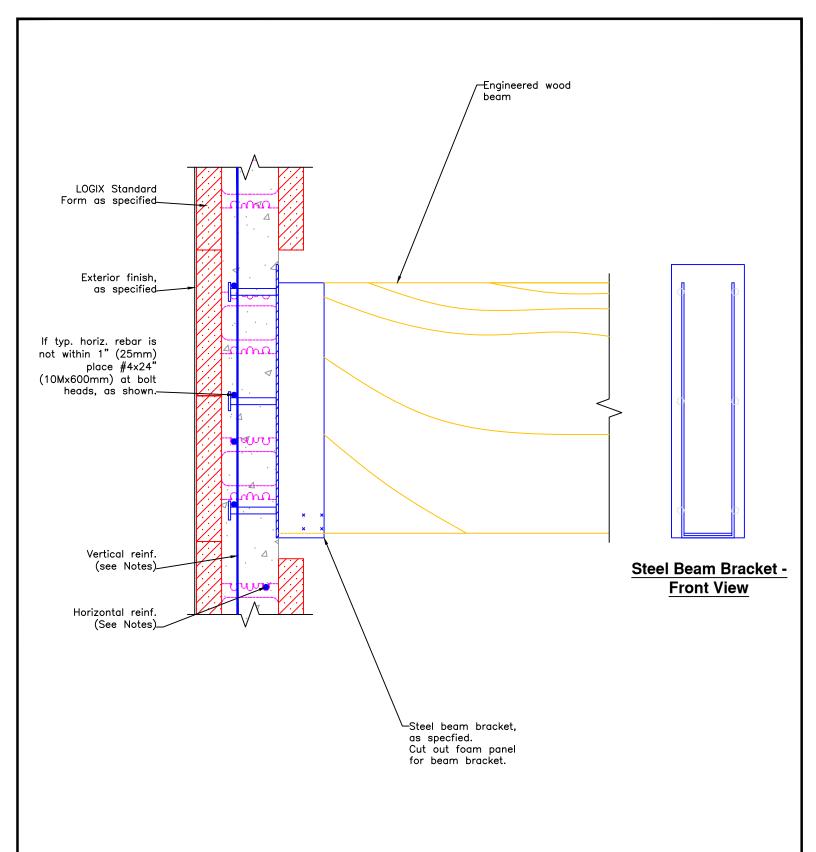

## **NOTES:**

For reinforcement details in walls, see Section 6 - Engineering in the LOGIX Product Manual.

The drawing represented herein is to be used as a reference guide only; the user shall check to ensure the drawing meets local building codes and construction practices by consulting local building officials and professionals, including any additional requirements. Logix reserves the right to make changes to the drawing without notice and assumes no liability in connection with the use of the drawing including modification, copying or distribution.

Drawing:

5.15.1.3

Date:

Jul 30/13

Title:

STEEL BEAM BRACKET - SUPPORTING WOOD BEAM