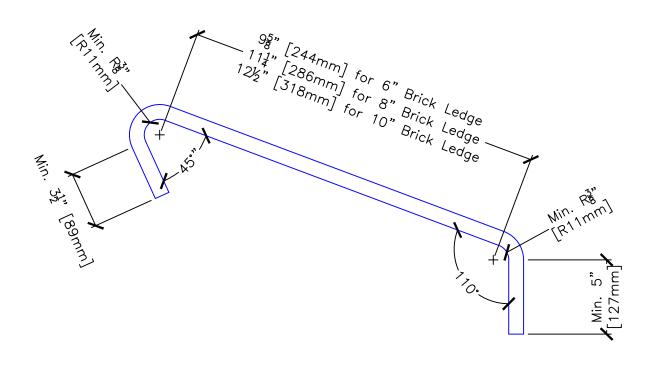

## **DETAIL A**

Drawing:

5.14.4.4

Date:

Jul 30/13

Title:

BRICK LEDGE STANDARD REINFORCEMENT STIRRUP DETAILS