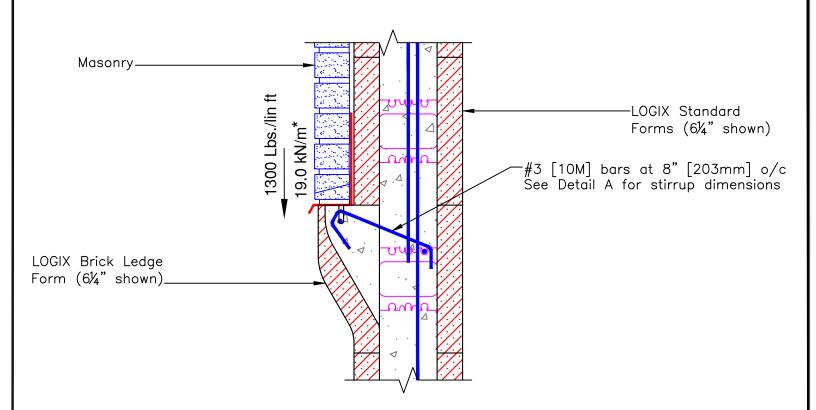

## **BRICK LEDGE STANDARD REINFORCEMENT**

## NOTES:

See Section 6 -Engineering in the LOGIX Product Manual for reinforcement details.

1kN = 224.8lb

1-866-944-0153

The drawing represented herein is to be used as a reference guide only; the user shall check to ensure the drawing meets local building codes and construction practices by consulting local building officials and professionals, including any additional requirements. Logix reserves the right to make changes to the drawing without notice and assumes no liability in connection with the use of the drawing including modification, copying or distribution.