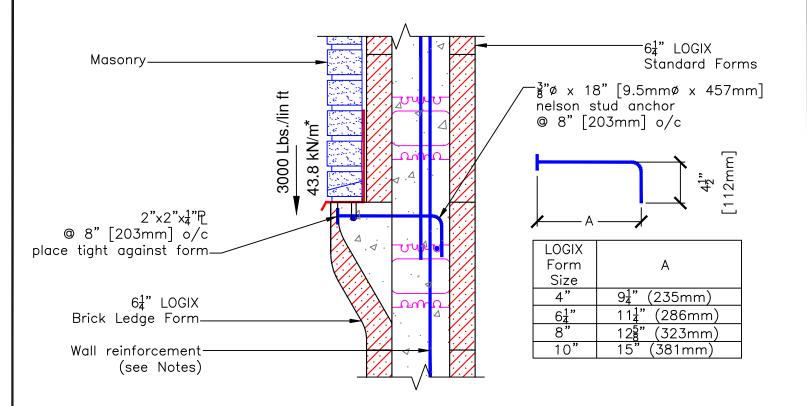

\*1kN = 224.8lb

## NOTES:

See Section 6 — Engineering in the LOGIX Product Manual for reinforcement details.

1-866-944-0153

The drawing represented herein is to be used as a reference guide only; the user shall check to ensure the drawing meets local building codes and construction practices by consulting local building officials and professionals, including any additional requirements. Logix reserves the right to make changes to the drawing without notice and assumes no liability in connection with the use of the drawing including modification, copying or distribution.

Drawing:

5.14.4.3

Date:

Jul 30/13

Title:

BRICK LEDGE - HEAVY REINFORCEMENT