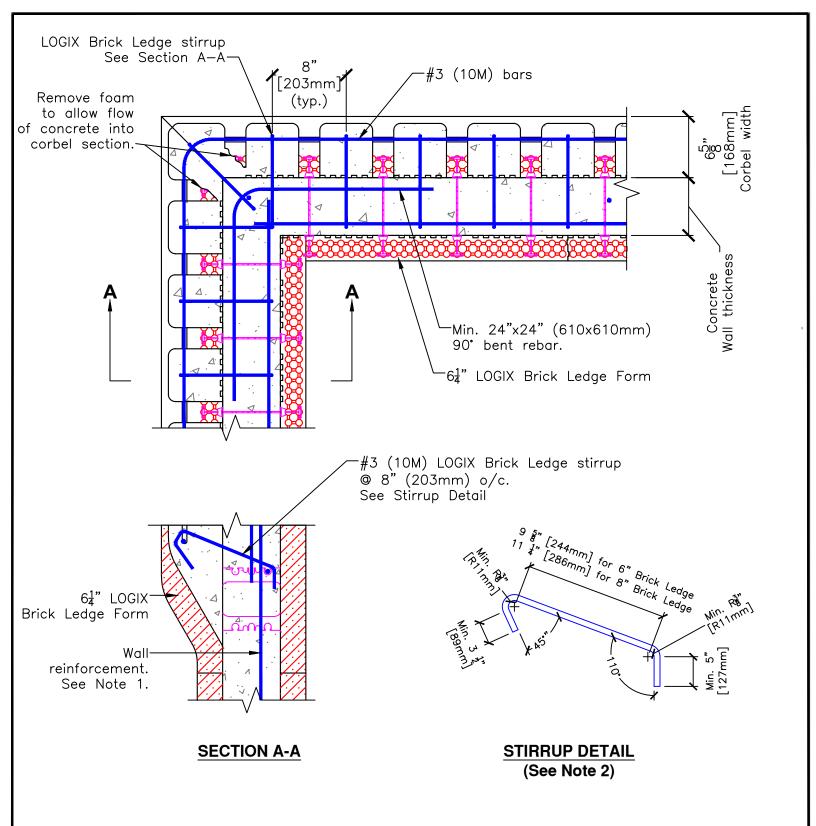

## NOTES:

- 1. See Section 6 Engineering in the LOGIX Product Manual for reinforcement details.
- 2. Stirrup shown is rated for 1300lbs/ft (19kN/m). heavier load conditions and stirrup dimensions see Brick Ledge Stirrup details drawings.

Drawing:

5.14.4.1

Date:

Jul 30/13

Title:

CORNER REINFORCMENT - BRICK LEDGE **FORMS**