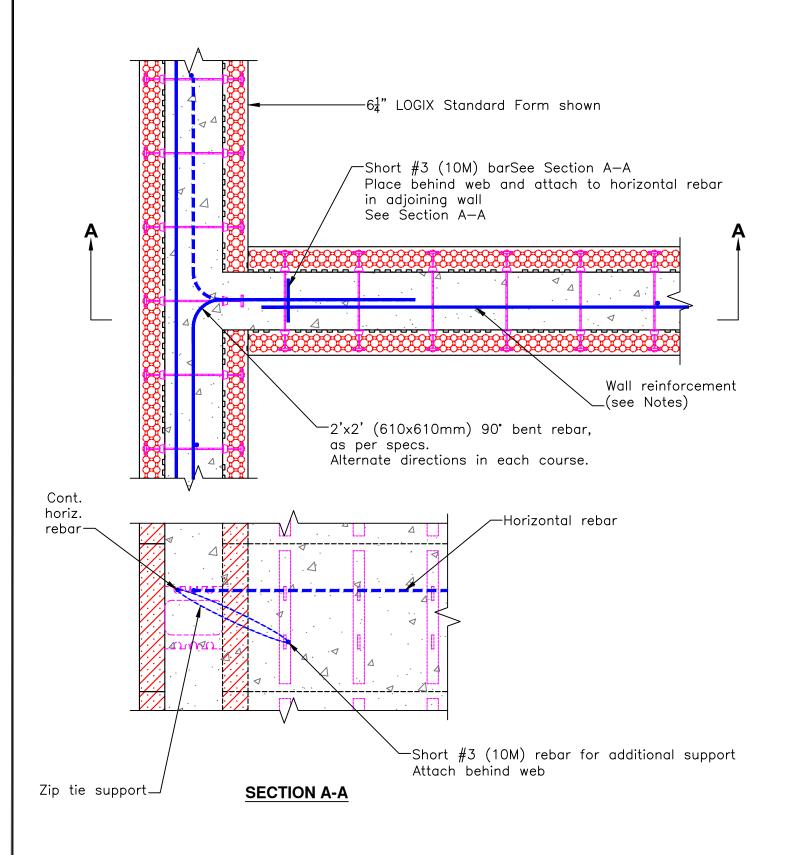

## NOTES:

See Section 6 — Engineering in the LOGIX Product Manual for reinforcement details.

1-866-944-0153

The drawing represented herein is to be used as a reference guide only; the user shall check to ensure the drawing meets local building codes and construction practices by consulting local building officials and professionals, including any additional requirements. Logix reserves the right to make changes to the drawing without notice and assumes no liability in connection with the use of the drawing including modification, copying or distribution.

Drawing: 5.14.3.1

Date:

Jul 30/13

Title:

T-WALL REINFORCEMENT